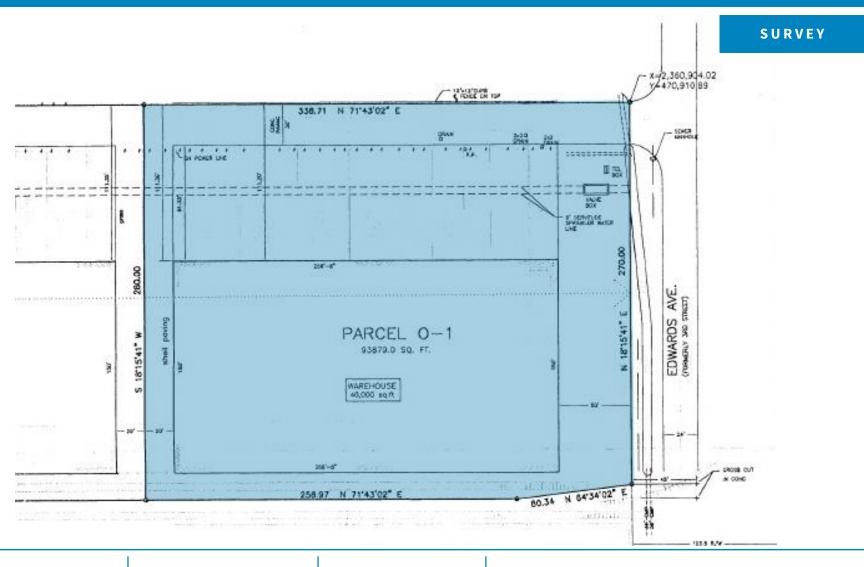

SITE/ZONING

2.15 acres having 270 feet of frontage on Edwards Avenue by a depth of 338 feet, comprising 93,879 square feet of ground; zoned M-2 industrial district (survey attached).

LEASE INCOME Four tenant leases presently generate \$264,000 of rental revenue income annually and are under rented. Three lease terms expire this year, and the primary tenant/co-owner space being the front half of the building (21,000 SF) would leaseback for up to three years at a market rate. Balance of the building (19,500 SF) is potentially available by fourth quarter '25 for buyer-user occupancy.