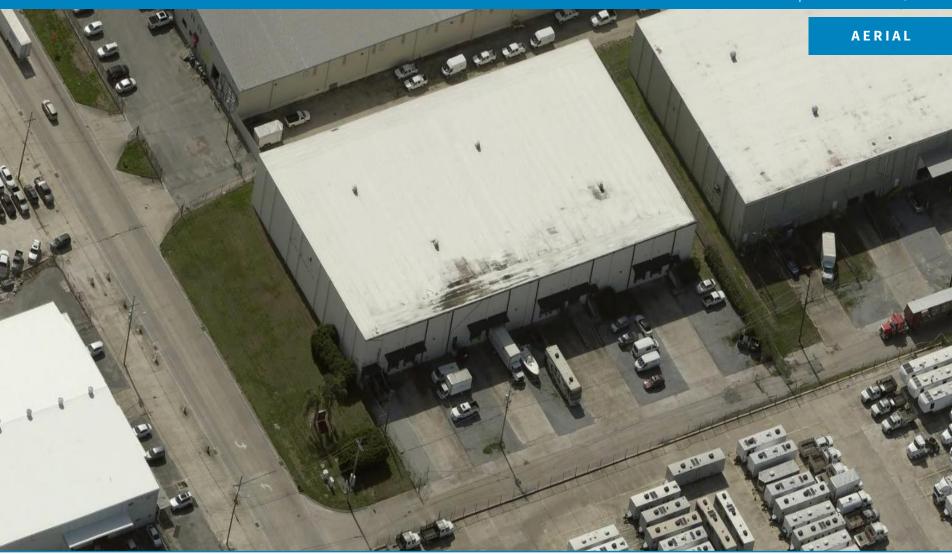

LOCATION

1100 Edwards Avenue, Jefferson Parish, Elmwood, LA 70123. Located in the heart of Elmwood Business Park, one block north of Mounes Street (see map).

**DESCRIPTION** 

A premier, high-cube distribution warehouse building comprising 40,500 square feet (150' x 270'), well located near the main interior intersection of Edwards at Mounes, is presently leased to four tenants. Designed and built by Obermeyer Warehouse Company, consisting of masonry construction, 30-foot eave height, fire suppression sprinkler system, 3-phase electrical power, and a composite roof replaced in '07. Building has generous column space of 33.5' x 37.5', and heavy floor load capacity. The three office areas were recently built. Truck loading via various roll-up truck dock doors and drive-in access via exterior concrete ramp. Secured, gated private truck court and subsurface drainage. Potential to create an additional tenant space fronting Edwards Ave.

SITE/ZONING

2.15 acres having 270 feet of frontage on Edwards Avenue by a depth of 338 feet, comprising 93,879 square feet of ground; zoned M-2 industrial district (survey attached).

LEASE INCOME Four tenant leases presently generate \$264,000 of rental revenue income annually and are under rented. Three lease terms expire this year, and the primary tenant/co-owner space being the front half of the building (21,000 SF) would leaseback for up to three years at a market rate. Balance of the building (19,500 SF) is potentially available by fourth quarter '25 for buyer-user occupancy.