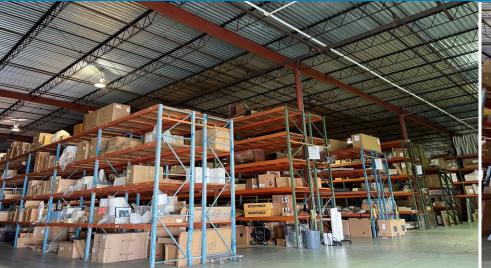

LOCATION

1100 Edwards Avenue, Jefferson Parish, Elmwood, LA 70123. Located in the heart of Elmwood Business Park, one block north of Mounes Street (see map).

**DESCRIPTION** 

A premier, high-cube distribution warehouse building comprising 40,500 square feet (150' x 270'), well located near the main interior intersection of Edwards at Mounes, is presently leased to four tenants. Designed and built by Obermeyer Warehouse Company, consisting of masonry construction, 30-foot eave height, fire suppression sprinkler system, 3-phase electrical power, and a composite roof replaced in '07. Building has generous column space of 33.5' x 37.5', and heavy floor load capacity. The three office areas were recently built. Truck loading via various roll-up truck dock doors and drive-in access via exterior concrete ramp. Secured, gated private truck court and subsurface drainage. Potential to create an additional tenant space fronting Edwards Ave.