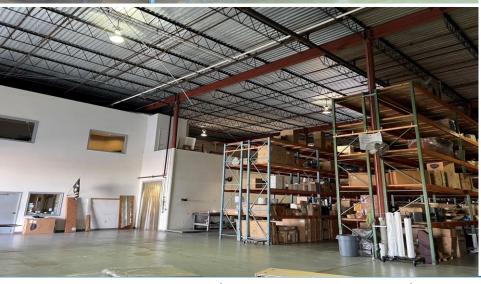

LOCATION

1100 Edwards Avenue, Jefferson Parish, Elmwood, LA 70123. Located in the heart of Elmwood Business Park, one block north of Mounes Street (see map).

**DESCRIPTION** 

A premier, high-cube distribution warehouse building comprising 40,500 square feet (150' x 270'), well located near the main interior intersection of Edwards at Mounes, is presently leased to four tenants. Designed and built by Obermeyer Warehouse Company, consisting of masonry construction, 30-foot eave height, fire suppression sprinkler system, 3-phase electrical power, and a composite roof replaced in '07. Building has generous column space of 33.5' x 37.5', and heavy floor load capacity. The three office areas were recently built. Truck loading via various roll-up truck dock doors and drive-in access via exterior concrete ramp. Secured, gated private truck court and subsurface drainage. Potential to create an additional tenant space fronting Edwards Ave.