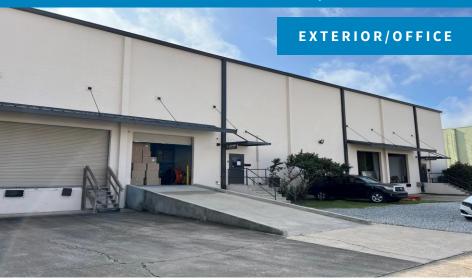

LOCATION

1100 Edwards Avenue, Jefferson Parish, Elmwood, LA 70123. Located in the heart of Elmwood Business Park, one block north of Mounes Street (see map).

**DESCRIPTION** 

A premier, high-cube distribution warehouse building comprising 40,500 square feet (150' x 270'), well located near the main interior intersection of Edwards at Mounes, is presently leased to four tenants. Designed and built by Obermeyer Warehouse Company, consisting of masonry construction, 30-foot eave height, fire suppression sprinkler system, 3-phase electrical power, and a composite roof replaced in '07. Building has generous column space of 33.5' x 37.5', and heavy floor load capacity. The three office areas were recently built. Truck loading via various roll-up truck dock doors and drive-in access via exterior concrete ramp. Secured, gated private truck court and subsurface drainage. Potential to create an additional tenant space fronting Edwards Ave.