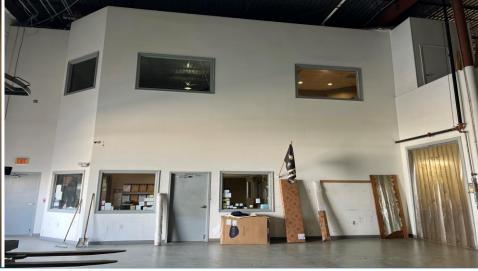

LOCATION

1100 Edwards Avenue, Jefferson Parish, Elmwood, LA 70123. Located in the heart of Elmwood Business Park, one block north of Mounes Street (see map).

**DESCRIPTION** 

A premier, high-cube distribution warehouse building comprising 40,500 square feet (150' x 270'), well located near the main interior intersection of Edwards at Mounes, is presently leased to four tenants. Designed and built by Obermeyer Warehouse Company, consisting of masonry construction, 30-foot eave height, fire suppression sprinkler system, 3-phase electrical power, and a composite roof replaced in '07. Building has generous column space of 33.5' x 37.5', and heavy floor load capacity. The three office areas were recently built. Truck loading via various roll-up truck dock doors and drive-in access via exterior concrete ramp. Secured, gated private truck court and subsurface drainage. Potential to create an additional tenant space fronting Edwards Ave.