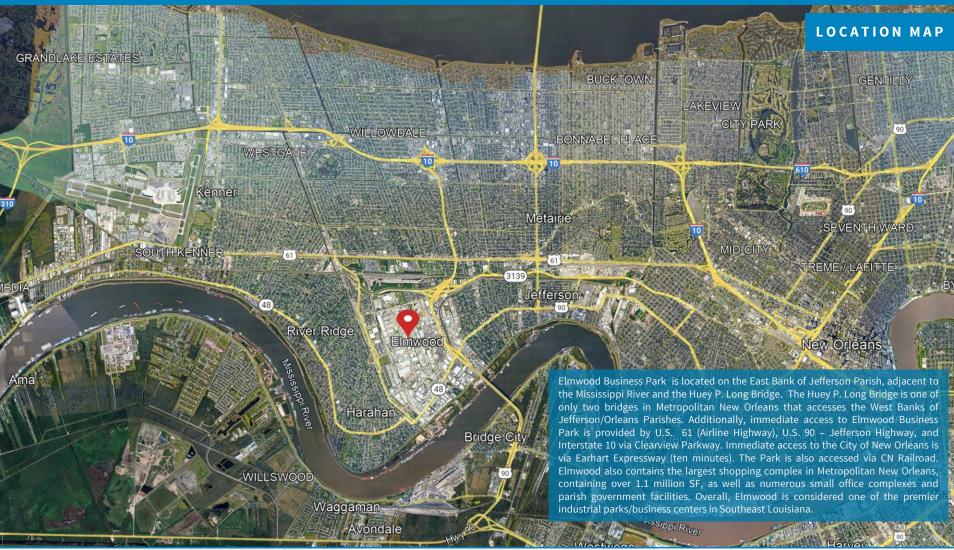

LOCATION

1100 Edwards Avenue, Jefferson Parish, Elmwood, LA 70123. Located in the heart of Elmwood Business Park, one block north of Mounes Street (see map).

**DESCRIPTION** 

A premier, high-cube distribution warehouse building comprising 40,500 square feet (150' x 270'), well located near the main interior intersection of Edwards at Mounes, is presently leased to four tenants. Designed and built by Obermeyer Warehouse Company, consisting of masonry construction, 30-foot eave height, fire suppression sprinkler system, 3-phase electrical power, and a composite roof replaced in '07. Building has generous column space of 33.5' x 37.5', and heavy floor load capacity. The three office areas were recently built. Truck loading via various roll-up truck dock doors and drive-in access via exterior concrete ramp. Secured, gated private truck court and subsurface drainage. Potential to create an additional tenant space fronting Edwards Ave.