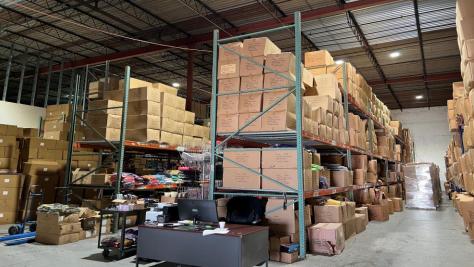

LOCATION

1100 Edwards Avenue, Jefferson Parish, Elmwood, LA 70123. Located in the heart of Elmwood Business Park, one block north of Mounes Street (see map).

**DESCRIPTION** 

A premier, high-cube distribution warehouse building comprising 40,500 square feet (150' x 270'), well located near the main interior intersection of Edwards at Mounes, is presently leased to four tenants. Designed and built by Obermeyer Warehouse Company, consisting of masonry construction, 30-foot eave height, fire suppression sprinkler system, 3-phase electrical power, and a composite roof replaced in '07. Building has generous column space of 33.5' x 37.5', and heavy floor load capacity. The three office areas were recently built. Truck loading via various roll-up truck dock doors and drive-in access via exterior concrete ramp. Secured, gated private truck court and subsurface drainage. Potential to create an additional tenant space fronting Edwards Ave.