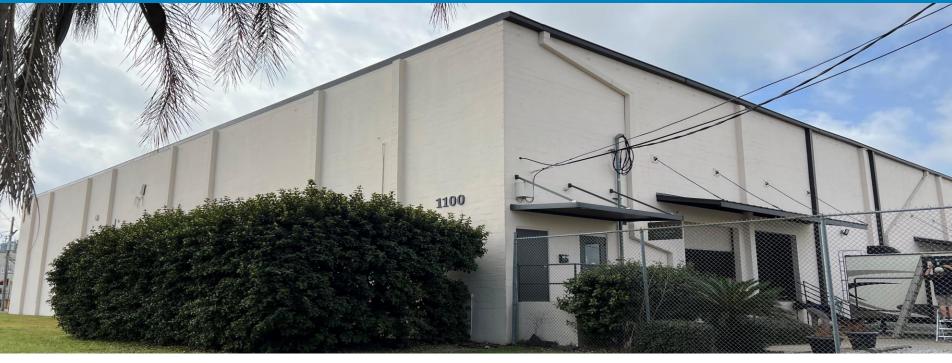

LOCATION

1100 Edwards Avenue, Jefferson Parish, Elmwood, LA 70123. Located in the heart of Elmwood Business Park, one block north of Mounes Street (see map).

**DESCRIPTION** 

A premier, high-cube distribution warehouse building comprising 40,500 square feet (150' x 270'), well located near the main interior intersection of Edwards at Mounes, is presently leased to four tenants. Designed and built by Obermeyer Warehouse Company, consisting of masonry construction, 30-foot eave height, fire suppression sprinkler system, 3-phase electrical power, and a composite roof replaced in '07. Building has generous column space of 33.5' x 37.5', and heavy floor load capacity. The three office areas were recently built. Truck loading via various roll-up truck dock doors and drive-in access via exterior concrete ramp. Secured, gated private truck court and subsurface drainage. Potential to create an additional tenant space fronting Edwards Ave.

SITE/ZONING

2.15 acres having 270 feet of frontage on Edwards Avenue by a depth of 338 feet, comprising 93,879 square feet of ground; zoned M-2 industrial district (survey attached).

LEASE INCOME Four tenant leases presently generate \$264,000 of rental revenue income annually and are under rented. Three lease terms expire this year, and the primary tenant/co-owner space being the front half of the building (21,000 SF) would leaseback for up to three years at a market rate. Balance of the building (19,500 SF) is potentially available by fourth quarter '25 for buyer-user occupancy.