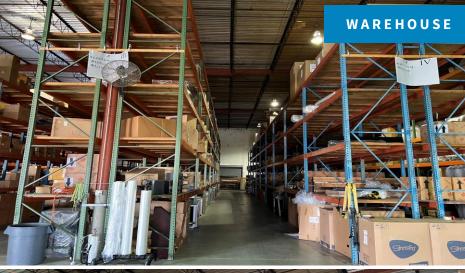

LOCATION

1100 Edwards Avenue, Jefferson Parish, Elmwood, LA 70123. Located in the heart of Elmwood Business Park, one block north of Mounes Street (see map).

**DESCRIPTION** 

A premier, high-cube distribution warehouse building comprising 40,500 square feet (150' x 270'), well located near the main interior intersection of Edwards at Mounes, is presently leased to four tenants. Designed and built by Obermeyer Warehouse Company, consisting of masonry construction, 30-foot eave height, fire suppression sprinkler system, 3-phase electrical power, and a composite roof replaced in '07. Building has generous column space of 33.5' x 37.5', and heavy floor load capacity. The three office areas were recently built. Truck loading via various roll-up truck dock doors and drive-in access via exterior concrete ramp. Secured, gated private truck court and subsurface drainage. Potential to create an additional tenant space fronting Edwards Ave.