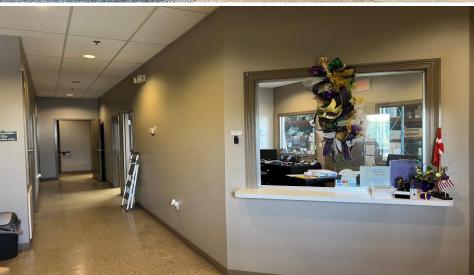

LOCATION

1100 Edwards Avenue, Jefferson Parish, Elmwood, LA 70123. Located in the heart of Elmwood Business Park, one block north of Mounes Street (see map).

**DESCRIPTION** 

A premier, high-cube distribution warehouse building comprising 40,500 square feet (150' x 270'), well located near the main interior intersection of Edwards at Mounes, is presently leased to four tenants. Designed and built by Obermeyer Warehouse Company, consisting of masonry construction, 30-foot eave height, fire suppression sprinkler system, 3-phase electrical power, and a composite roof replaced in '07. Building has generous column space of 33.5' x 37.5', and heavy floor load capacity. The three office areas were recently built. Truck loading via various roll-up truck dock doors and drive-in access via exterior concrete ramp. Secured, gated private truck court and subsurface drainage. Potential to create an additional tenant space fronting Edwards Ave.