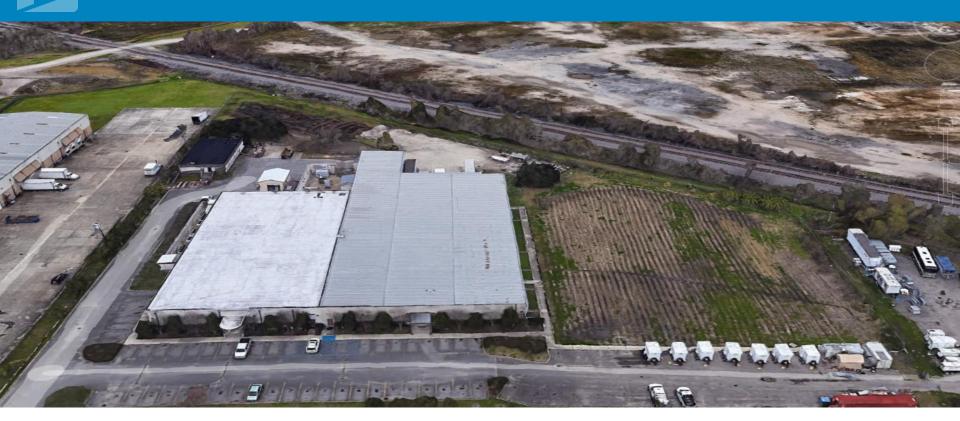

| LAND AREA<br>BUILDING AREA | 267,883.9 +/- sq. ft. ( 6.15+/- acres)<br>H-1, (Kenner Heavy Industrial)<br>51,000+/- sq. ft. with 5,700+/- sq. ft. of office areas<br>Detached modular office building 3,200+/- sq. ft.<br>Total improved area: 54,200 +/- sq. ft. | ADDITIONAL                                        | Located in the Airport Industrial Park in Jefferson Parish, a Louisiana<br>Enterprise Zone,, this facility is 100% air conditioned manufacturing<br>space with high end finishes in the office area with 7.5' ceilings. Heavy<br>amperage, 3-phase electrical service and triple redundancy on the HVAC<br>compressors. Eave height range: 15'2"-18'5", with sprinklers and<br>compressed air throughout; all utilities to the building. The building has<br>both Dock-high and grade level loading. |
|----------------------------|-------------------------------------------------------------------------------------------------------------------------------------------------------------------------------------------------------------------------------------|---------------------------------------------------|------------------------------------------------------------------------------------------------------------------------------------------------------------------------------------------------------------------------------------------------------------------------------------------------------------------------------------------------------------------------------------------------------------------------------------------------------------------------------------------------------|
| SALE PRICE                 | \$6,000,000 (\$110.70 PSF)                                                                                                                                                                                                          |                                                   |                                                                                                                                                                                                                                                                                                                                                                                                                                                                                                      |
| LEASE RATE                 | \$10.00 psf, net of expense (2022 expenses \$1.96 psf)                                                                                                                                                                              | GENERATOR                                         | The entire facility has a supplemental stand-by power system that powers the building at 30% of the generators capacity.                                                                                                                                                                                                                                                                                                                                                                             |
| Max J. Derbes, Inc         |                                                                                                                                                                                                                                     | <b>OFFICE</b> 504.733.4555<br>bertd@maxderbes.com | Max J. Derbes, Inc.<br>5440 Mounes Street, Ste 100<br>New Orleans, LA 70123                                                                                                                                                                                                                                                                                                                                                                                                                          |

#### **ATTRIBUTES:**

- High efficiency lighting
  - Heavy Amperage, 3 phase electrical service
  - Supplemental power system, can be purchased /leased separately
  - Liebert air handlers with Carrier chilling elements
  - Fiber-optic lines into the building
  - Easy access to I-10 & I-55 via US Hwy. 51

- Heavy Industrial Zoning
- Two (2) roll-up doors on grade
- Six (6) roll-up doors, dock high via truck well with dock levelers
- Additional 1.75 Ac. of shovel ready developable land on site
- Original 20,000 sf was built in 2000 for a fiber-optic switch operation - 31,000 sf addition was made I 2005
- -Less than a mile to public transit