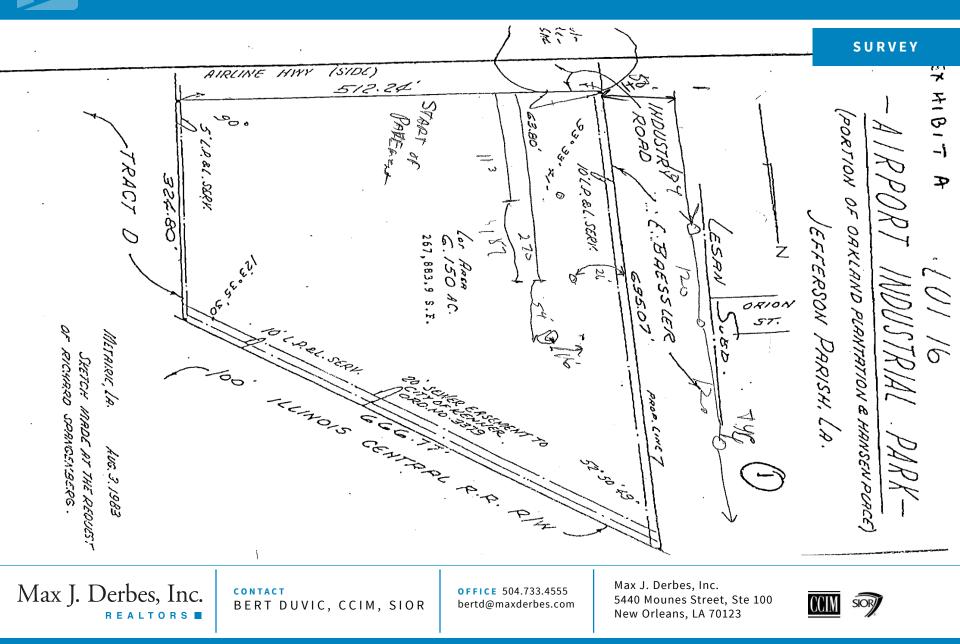

| LAND AREA<br>BUILDING AREA | 267,883.9 +/- sq. ft. ( 6.15+/- acres)<br>H-1, (Kenner Heavy Industrial)<br>51,000+/- sq. ft. with 5,700+/- sq. ft. of office areas<br>Detached modular office building 3,200+/- sq. ft.<br>Total improved area: 54,200 +/- sq. ft. | ADDITIONAL                                        | Located in the Airport Industrial Park in Jefferson Parish, a Louisiana<br>Enterprise Zone,, this facility is 100% air conditioned manufacturing<br>space with high end finishes in the office area with 7.5' ceilings. Heavy<br>amperage, 3-phase electrical service and triple redundancy on the HVAC<br>compressors. Eave height range: 15'2"-18'5", with sprinklers and<br>compressed air throughout; all utilities to the building. The building has<br>both Dock-high and grade level loading. |
|----------------------------|-------------------------------------------------------------------------------------------------------------------------------------------------------------------------------------------------------------------------------------|---------------------------------------------------|------------------------------------------------------------------------------------------------------------------------------------------------------------------------------------------------------------------------------------------------------------------------------------------------------------------------------------------------------------------------------------------------------------------------------------------------------------------------------------------------------|
| SALE PRICE                 | \$6,000,000 (\$110.70 PSF)                                                                                                                                                                                                          |                                                   |                                                                                                                                                                                                                                                                                                                                                                                                                                                                                                      |
| LEASE RATE                 | \$10.00 psf, net of expense (2022 expenses \$1.96 psf)                                                                                                                                                                              | GENERATOR                                         | The entire facility has a supplemental stand-by power system that powers the building at 30% of the generators capacity.                                                                                                                                                                                                                                                                                                                                                                             |
| Max J. Derbes, Inc         |                                                                                                                                                                                                                                     | <b>OFFICE</b> 504.733.4555<br>bertd@maxderbes.com | Max J. Derbes, Inc.<br>5440 Mounes Street, Ste 100<br>New Orleans, LA 70123                                                                                                                                                                                                                                                                                                                                                                                                                          |