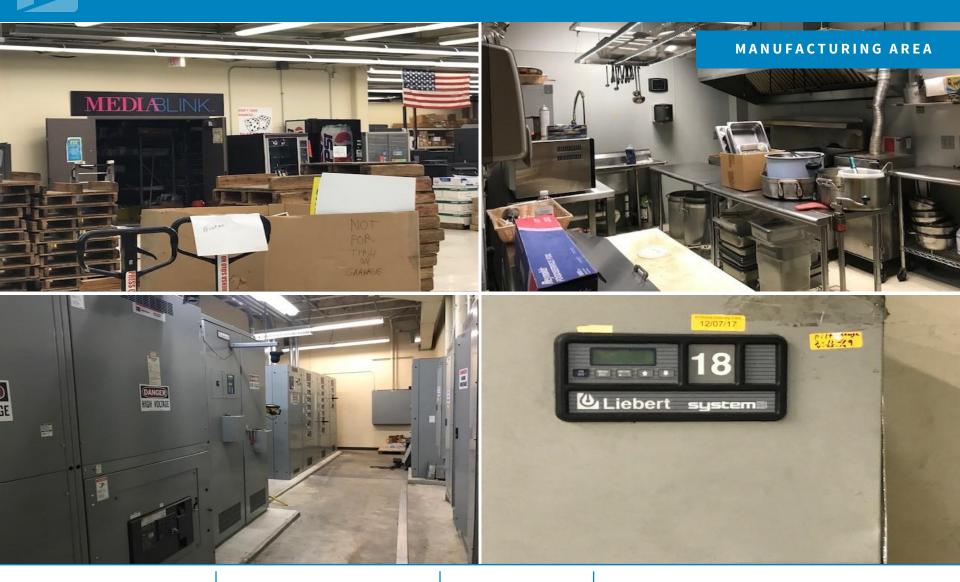

#### **ATTRIBUTES:**

- High efficiency lighting
  - Heavy Amperage, 3 phase electrical service
  - Supplemental power system, can be purchased /leased separately
  - Liebert air handlers with Carrier chilling elements
  - Fiber-optic lines into the building
  - Easy access to I-10 & I-55 via US Hwy. 51

- Heavy Industrial Zoning
- Two (2) roll-up doors on grade
- Six (6) roll-up doors, dock high via truck well with dock levelers
- Additional 1.75 Ac. of shovel ready developable land on site
- Original 20,000 sf was built in 2000 for a fiber-optic switch operation - 31,000 sf addition was made I 2005
- -Less than a mile to public transit