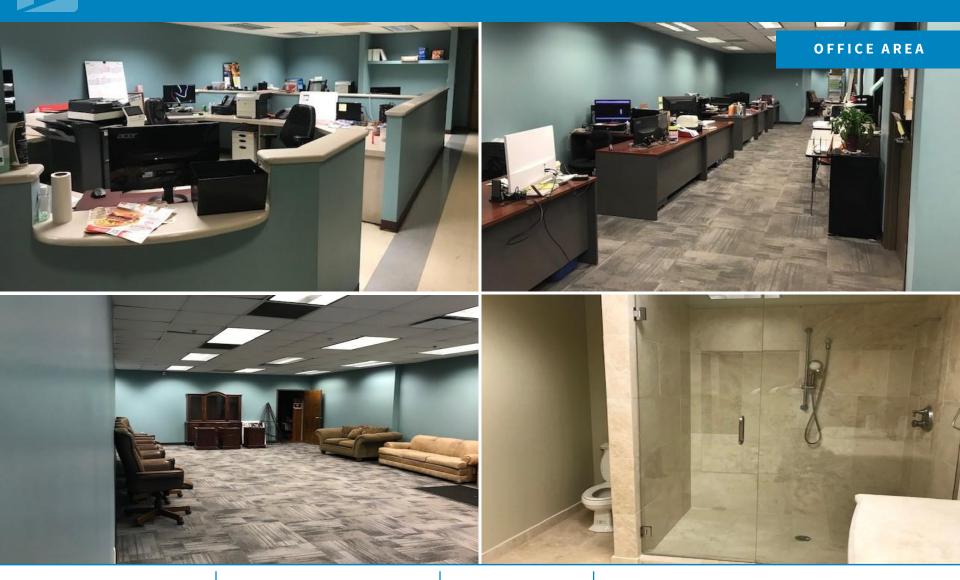

#### **ATTRIBUTES:**

- High efficiency lighting
  - Heavy Amperage, 3 phase electrical service
  - Supplemental power system, can be purchased /leased separately
  - Liebert air handlers with Carrier chilling elements
  - Fiber-optic lines into the building
  - Easy access to I-10 & I-55 via US Hwy. 51

- Heavy Industrial Zoning
- Two (2) roll-up doors on grade
- Six (6) roll-up doors, dock high via truck well with dock levelers
- Additional 1.75 Ac. of shovel ready developable land on site
- Original 20,000 sf was built in 2000 for a fiber-optic switch operation - 31,000 sf addition was made I 2005
- -Less than a mile to public transit