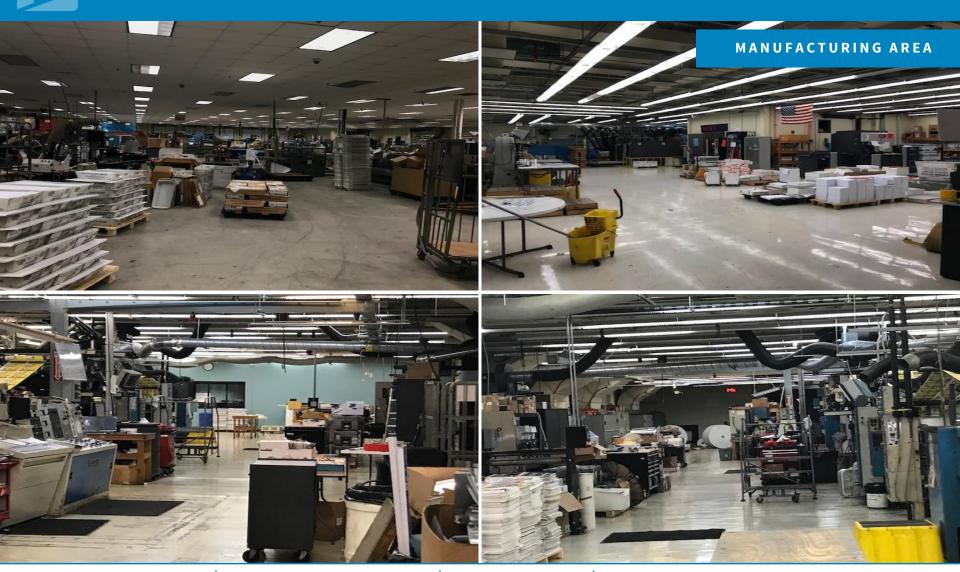

#### **ATTRIBUTES:**

- High efficiency lighting
  - Heavy Amperage, 3 phase electrical service
  - Supplemental power system, can be purchased /leased separately
  - Liebert air handlers with Carrier chilling elements
  - Fiber-optic lines into the building
  - Easy access to I-10 & I-55 via US Hwy. 51

- Heavy Industrial Zoning
- Two (2) roll-up doors on grade
- Six (6) roll-up doors, dock high via truck well with dock levelers
- Additional 1.75 Ac. of shovel ready developable land on site
- Original 20,000 sf was built in 2000 for a fiber-optic switch operation - 31,000 sf addition was made I 2005
- -Less than a mile to public transit