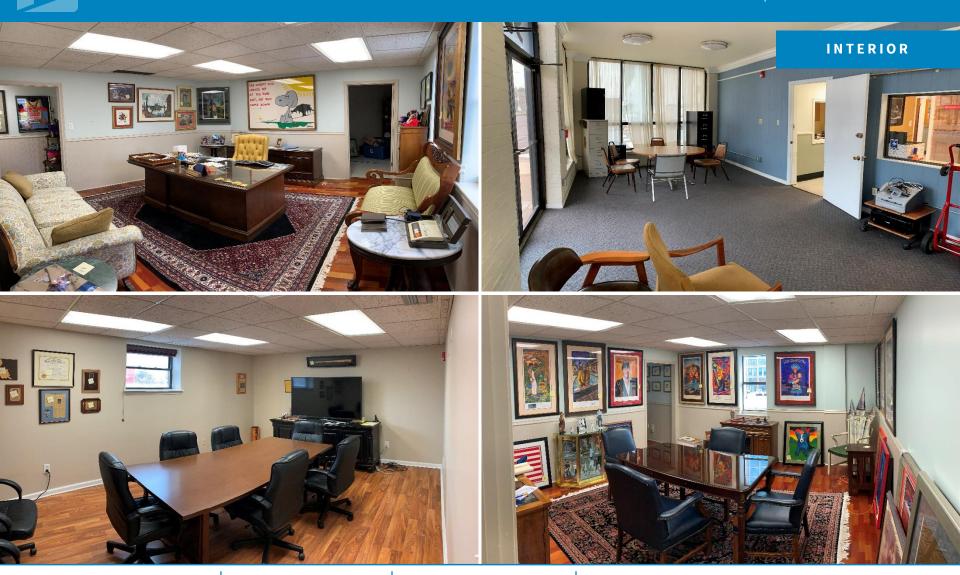

### BUILDING DESCRIPTION

High traffic high visibility prime CBD location. This two story office building sits where Howard Ave. intersects O'Keefe and Rampart Streets. The property is one of the first buildings to greet incoming CBD traffic approaching from either direction. This property borders The South Market District developments and neighbors The Standard, The Beacon, and the Paramount. At just three blocks from Poydras St., this location provides close proximity to the core of the downtown Class A office towers as well as to New Orleans landmarks such as The Superdome, Lee Circle, and Lafayette Square.

### **BUILDING AREA**

9,278 (+/-) s. f. two story office building on 10,252 (+/-) s. f. of land