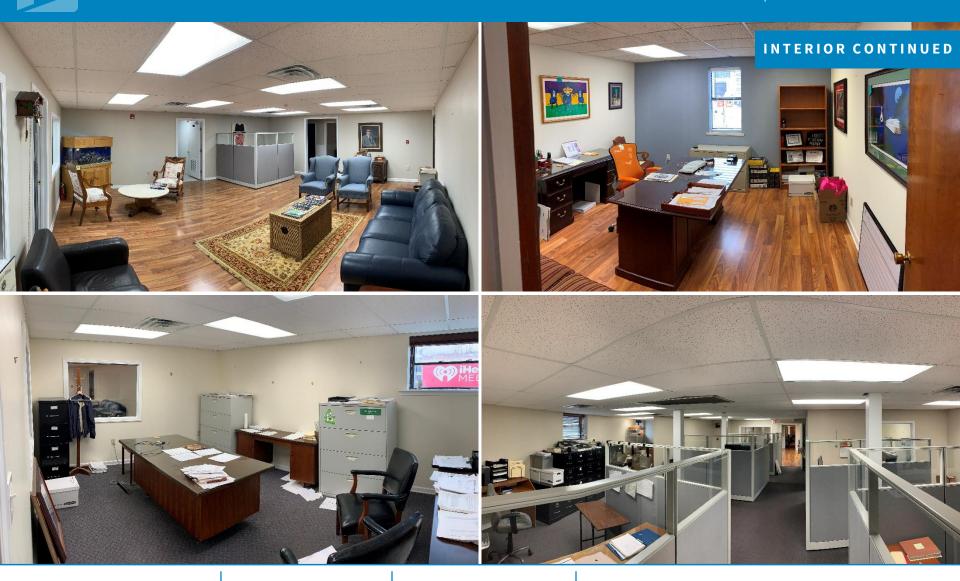

### BUILDING DESCRIPTION

High traffic high visibility prime CBD location. This two story office building sits where Howard Ave. intersects O'Keefe and Rampart Streets. The property is one of the first buildings to greet incoming CBD traffic approaching from either direction. This property borders The South Market District developments and neighbors The Standard, The Beacon, and the Paramount. At just three blocks from Poydras St., this location provides close proximity to the core of the downtown Class A office towers as well as to New Orleans landmarks such as The Superdome, Lee Circle, and Lafayette Square.

### **BUILDING AREA**

9,278 (+/-) s. f. two story office building on 10,252 (+/-) s. f. of land