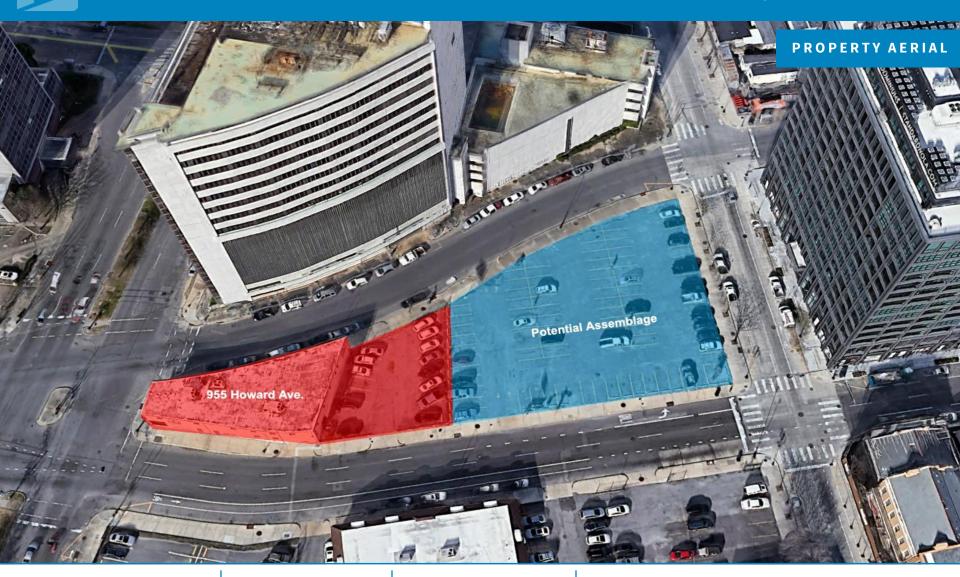

#### DEVELOPMENT

The adjacent 25,222 (+/-) s. f. parcel housing a Premium Parking lot is actively For Sale separately through another brokerage firm. There is potential to assemble a 35,474 (+/-) s. f. CBD parcel by combining these separate but adjacent offerings. The New Orleans Comprehensive Zoning Ordinance states that "a height limit of six (6) stories and seventy-five (75) feet applies within twenty (20) feet of all property lines adjacent to any public right-of-way, and a height limit of ten (10) stories and one hundred twenty-five (125) feet applies to all other portions of the lot."