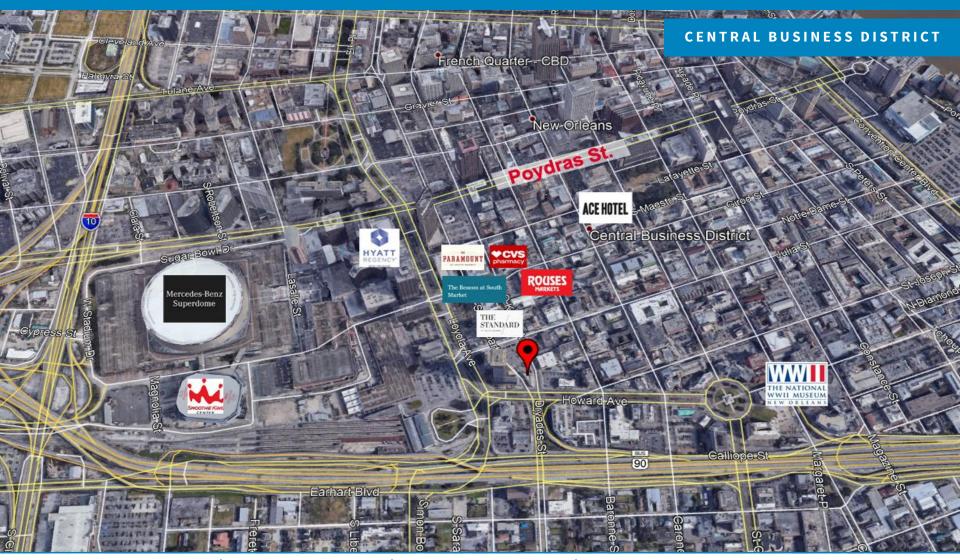

### BUILDING DESCRIPTION

High traffic high visibility prime CBD location. This two story office building sits where Howard Ave. intersects O'Keefe and Rampart Streets. The property is one of the first buildings to greet incoming CBD traffic approaching from either direction. This property borders The South Market District developments and neighbors The Standard, The Beacon, and the Paramount. At just three blocks from Poydras St., this location provides close proximity to the core of the downtown Class A office towers as well as to New Orleans landmarks such as The Superdome, Lee Circle, and Lafayette Square.

#### DEVELOPMENT

The adjacent 25,222 (+/-) s. f. parcel housing a Premium Parking lot is actively For Sale separately through another brokerage firm. There is potential to assemble a 35,474 (+/-) s. f. CBD parcel by combining these separate but adjacent offerings. The New Orleans Comprehensive Zoning Ordinance states that "a height limit of six (6) stories and seventy-five (75) feet applies within twenty (20) feet of all property lines adjacent to any public right-of-way, and a height limit of ten (10) stories and one hundred twenty-five (125) feet applies to all other portions of the lot."