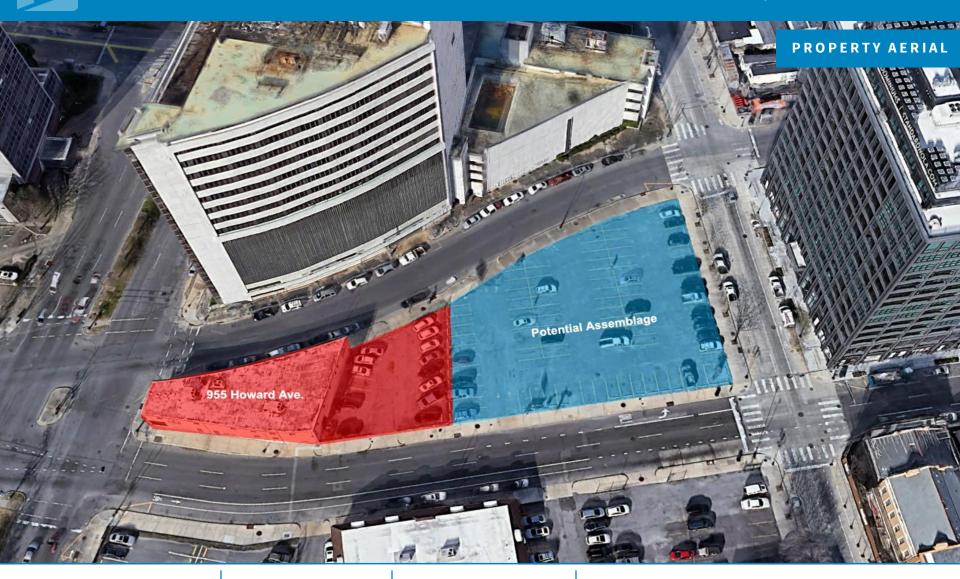

### BUILDING DESCRIPTION

High traffic high visibility prime CBD location. This two story office building sits where Howard Ave. intersects O'Keefe and Rampart Streets. The property is one of the first buildings to greet incoming CBD traffic approaching from either direction. This property borders The South Market District developments and neighbors The Standard, The Beacon, and the Paramount. At just three blocks from Poydras St., this location provides close proximity to the core of the downtown Class A office towers as well as to New Orleans landmarks such as The Superdome, Lee Circle, and Lafayette Square.

#### DEVELOPMENT

The adjacent 25,222 (+/-) s. f. parcel housing a Premium Parking lot is actively For Sale separately through another brokerage firm. There is potential to assemble a 35,474 (+/-) s. f. CBD parcel by combining these separate but adjacent offerings. The New Orleans Comprehensive Zoning Ordinance states that "a height limit of six (6) stories and seventy-five (75) feet applies within twenty (20) feet of all property lines adjacent to any public right-of-way, and a height limit of ten (10) stories and one hundred twenty-five (125) feet applies to all other portions of the lot."