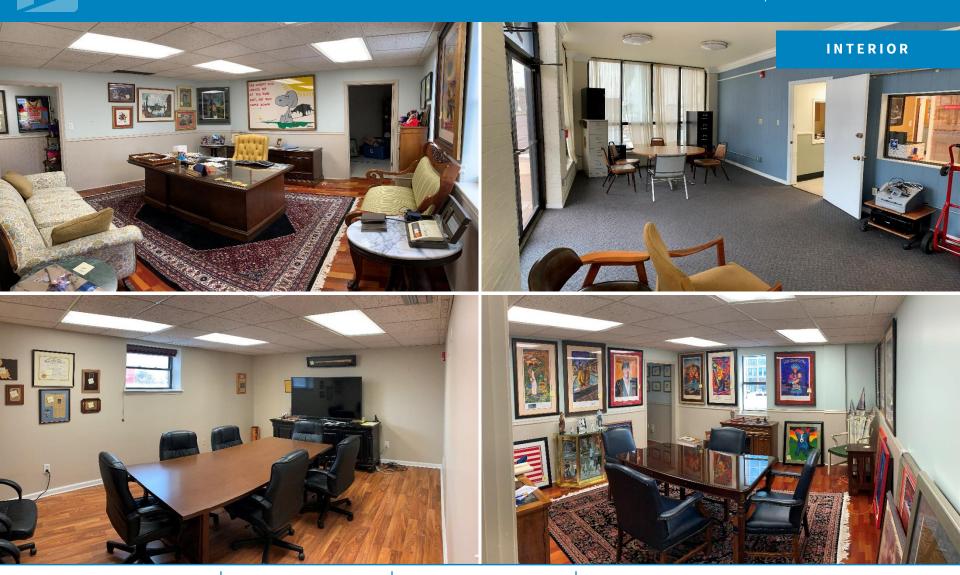

### **BUILDING AREA**

9,278 (+/-) s. f. two story office building on 10,252 (+/-) s. f. of land