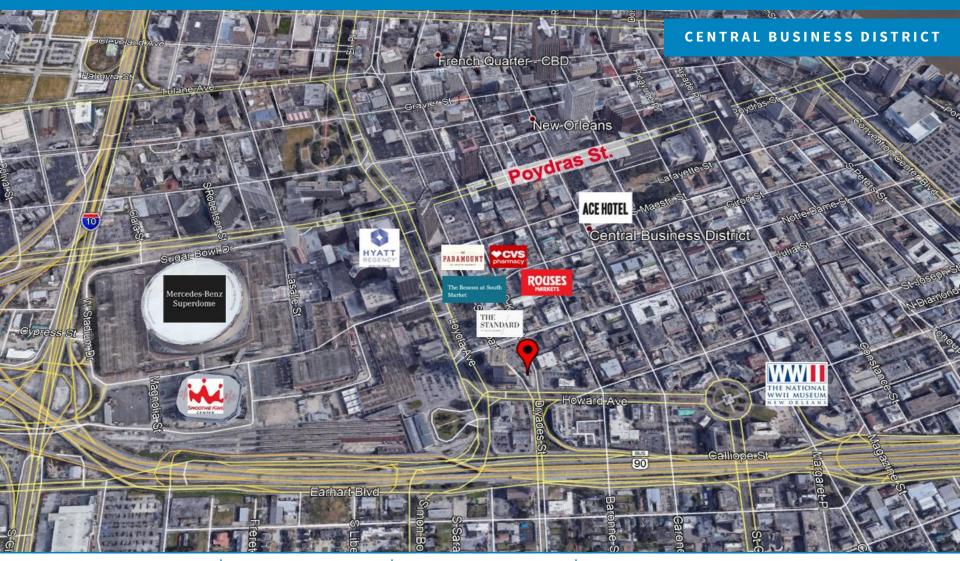

### BUILDING DESCRIPTION

High traffic high visibility prime CBD location. This two story office building sits where Howard Ave. intersects O'Keefe and Rampart Streets. The property is one of the first buildings to greet incoming CBD traffic approaching from either direction. This property borders The South Market District developments and neighbors The Standard, The Beacon, and the Paramount. At just three blocks from Poydras St., this location provides close proximity to the core of the downtown Class A office towers as well as to New Orleans landmarks such as The Superdome, Lee Circle, and Lafayette Square.