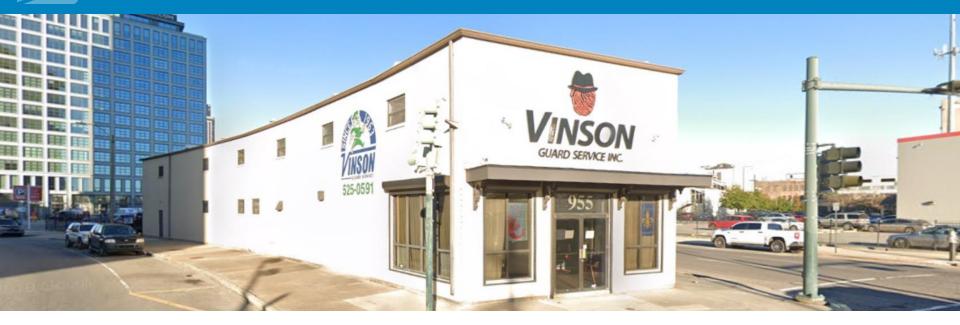

### BUILDING DESCRIPTION

High traffic high visibility prime CBD location. This two story office building sits where Howard Ave. intersects O'Keefe and Rampart Streets. The property is one of the first buildings to greet incoming CBD traffic approaching from either direction. This property borders The South Market District developments and neighbors The Standard, The Beacon, and the Paramount. At just three blocks from Poydras St., this location provides close proximity to the core of the downtown Class A office towers as well as to New Orleans landmarks such as The Superdome, Lee Circle, and Lafayette Square.

### **BUILDING AREA**

9,278 (+/-) s. f. two story office building on 10,252 (+/-) s. f. of land