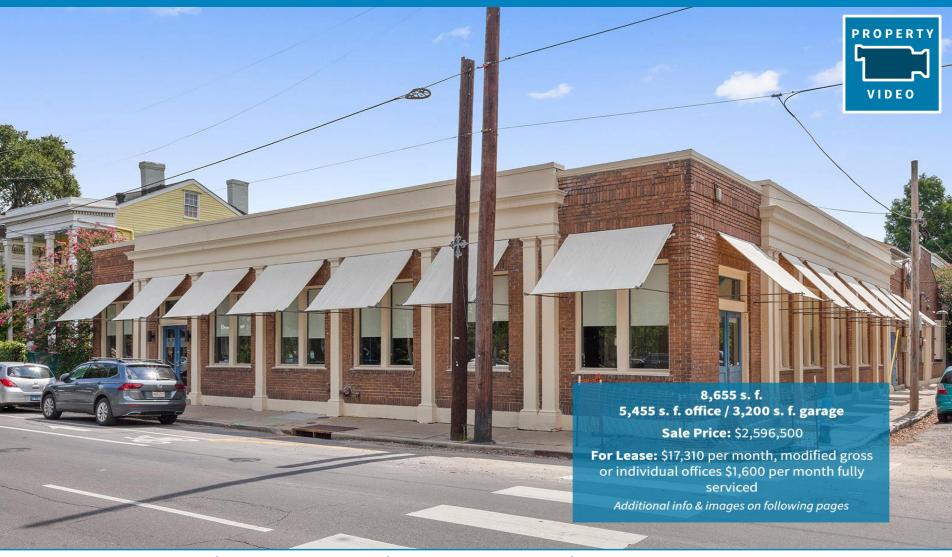

#### 8,655 sq. ft. total

- -Office 5,455 sq. ft.
- -Garage 3,200 sq. ft.

Renovated far beyond market standards this building offers finish and amenity unparalleled in the market.

#### LOCATION

Prominent Lower Garden District location at the corner of Camp Street and Thalia Street. Two way Camp Street traffic with well-marked lit cross walks, a dedicated bike lane, and a landscaped neutral ground. This building sits among examples of quintessential traditional New Orleans residential architecture and is only three blocks from the Central Business District.

FOR SALE \$2,596,500 (\$300 per sq. ft.)

Max J. Derbes, Inc.

CONTACT
BRYCE FRENCH

**OFFICE** 504.733.4555 **CELL** 504.427.2090 bryce@maxderbes.com

Max J. Derbes, Inc.

CONTACT
BRYCE FRENCH

**OFFICE** 504.733.4555 **CELL** 504.427.2090 bryce@maxderbes.com