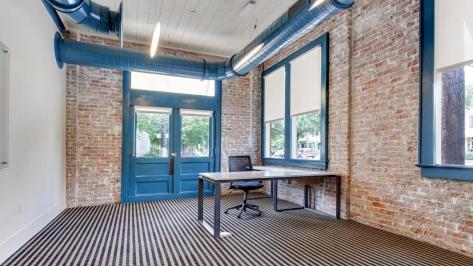

#### ARCHITECTURAL AND AMENITY

- High end vintage chic industrial meets contemporary design features.
- Glass partitions and unframed glass doors provide generous light and create an open feel with privacy.
- Exposed brick and beam
- Exposed round industrial duct work
- Exposed wooden ceiling framing
- Premium light fixtures with smart controls (Chandeliers, pendant lighting, track lighting, Edison lights, and more)
- Stained polished concrete floors with noise abating carpet in private offices
- Stainless steel commercial appliances including oven, stove, range hood, full height refrigerator / freezer, wine chiller, microwave etc.
- Wall mounted monitors / TVs in many rooms
- · Desks and furniture can remain or be removed
- · High speed internet connectivity

#### 5,455 sq. ft.

- 11 private offices with ceiling heights exceeding 10' (including two oversized corner offices)
- Lobby / Reception Area
- Modern conference room
- Ample storage
- Men's and Women's separate bathroom
- Full Kitchen with open common area design