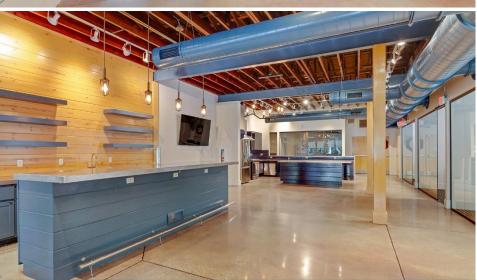

#### ARCHITECTURAL AND AMENITY

- High end vintage chic industrial meets contemporary design features.
- Glass partitions and unframed glass doors provide generous light and create an open feel with privacy.
- Exposed brick and beam
- Exposed round industrial duct work
- Exposed wooden ceiling framing
- Premium light fixtures with smart controls (Chandeliers, pendant lighting, track lighting, Edison lights, and more)
- Stained polished concrete floors with noise abating carpet in private offices
- Stainless steel commercial appliances including oven, stove, range hood, full height refrigerator / freezer, wine chiller, microwave etc.
- Wall mounted monitors / TVs in many rooms
- · Desks and furniture can remain or be removed
- · High speed internet connectivity

Max J. Derbes, Inc.

CONTACT
BRYCE FRENCH

**OFFICE** 504.733.4555 **CELL** 504.427.2090 bryce@maxderbes.com

INTERIOR CONTINUED

Max J. Derbes, Inc.

CONTACT BRYCE FRENCH **OFFICE** 504.733.4555 **CELL** 504.427.2090 bryce@maxderbes.com