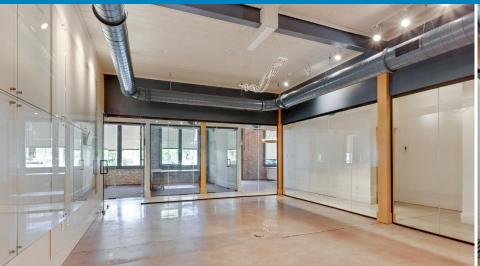

#### 5,455 sq. ft.

- 11 private offices with ceiling heights exceeding 10' (including two oversized corner offices)
- Lobby / Reception Area
- Modern conference room
- Ample storage
- Men's and Women's separate bathroom
- Full Kitchen with open common area design

#### ARCHITECTURAL AND AMENITY

- High end vintage chic industrial meets contemporary design features.
- Glass partitions and unframed glass doors provide generous light and create an open feel with privacy.
- Exposed brick and beam
- Exposed round industrial duct work
- Exposed wooden ceiling framing
- Premium light fixtures with smart controls (Chandeliers, pendant lighting, track lighting, Edison lights, and more)
- Stained polished concrete floors with noise abating carpet in private offices
- Stainless steel commercial appliances including oven, stove, range hood, full height refrigerator / freezer, wine chiller, microwave etc.
- Wall mounted monitors / TVs in many rooms
- · Desks and furniture can remain or be removed
- · High speed internet connectivity