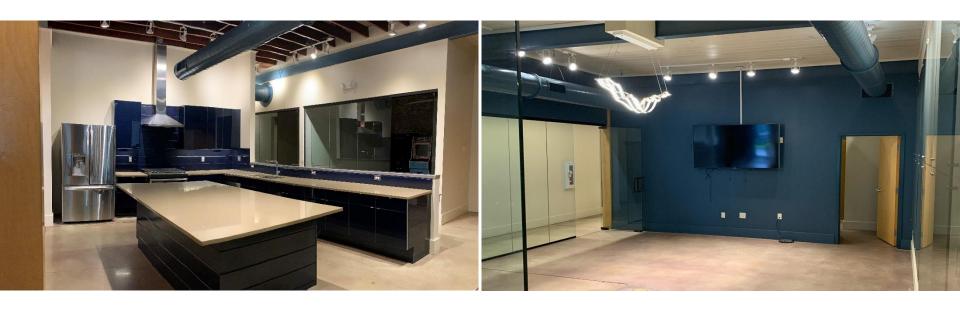

#### ARCHITECTURAL AND AMENITY

- High end vintage chic industrial meets contemporary design features.
- Glass partitions and unframed glass doors provide generous light and create an open feel with privacy.
- Exposed brick and beam
- Exposed round industrial duct work
- Exposed wooden ceiling framing
- Premium light fixtures with smart controls (Chandeliers, pendant lighting, track lighting, Edison lights, and more)
- Stained polished concrete floors with noise abating carpet in private offices
- Stainless steel commercial appliances including oven, stove, range hood, full height refrigerator / freezer, wine chiller, microwave etc.
- Wall mounted monitors / TVs in many rooms
- · Desks and furniture can remain or be removed
- · High speed internet connectivity

Max J. Derbes, Inc.

CONTACT
BRYCE FRENCH

**OFFICE** 504.733.4555 **CELL** 504.427.2090 bryce@maxderbes.com

INTERIOR CONTINUED

Max J. Derbes, Inc.

CONTACT BRYCE FRENCH **OFFICE** 504.733.4555 **CELL** 504.427.2090 bryce@maxderbes.com