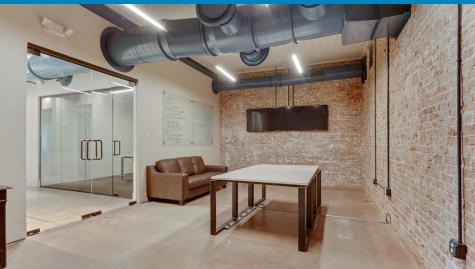

#### 5,455 sq. ft.

- 11 private offices with ceiling heights exceeding 10' (including two oversized corner offices)
- Lobby / Reception Area
- Modern conference room
- Ample storage
- Men's and Women's separate bathroom
- Full Kitchen with open common area design

#### ARCHITECTURAL AND AMENITY

- High end vintage chic industrial meets contemporary design features.
- Glass partitions and unframed glass doors provide generous light and create an open feel with privacy.
- Exposed brick and beam
- Exposed round industrial duct work
- Exposed wooden ceiling framing
- Premium light fixtures with smart controls (Chandeliers, pendant lighting, track lighting, Edison lights, and more)
- Stained polished concrete floors with noise abating carpet in private offices
- Stainless steel commercial appliances including oven, stove, range hood, full height refrigerator / freezer, wine chiller, microwave etc.
- Wall mounted monitors / TVs in many rooms
- · Desks and furniture can remain or be removed
- · High speed internet connectivity