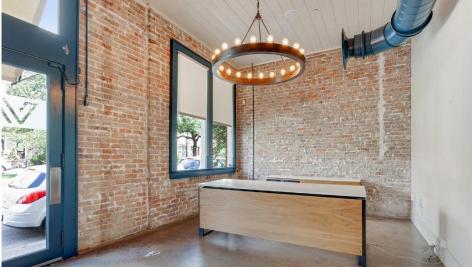

#### 5,455 sq. ft.

- 11 private offices with ceiling heights exceeding 10' (including two oversized corner offices)
- Lobby / Reception Area
- Modern conference room
- Ample storage
- Men's and Women's separate bathroom
- Full Kitchen with open common area design

#### ARCHITECTURAL AND AMENITY

- High end vintage chic industrial meets contemporary design features.
- Glass partitions and unframed glass doors provide generous light and create an open feel with privacy.
- Exposed brick and beam
- Exposed round industrial duct work
- Exposed wooden ceiling framing
- Premium light fixtures with smart controls (Chandeliers, pendant lighting, track lighting, Edison lights, and more)
- Stained polished concrete floors with noise abating carpet in private offices
- Stainless steel commercial appliances including oven, stove, range hood, full height refrigerator / freezer, wine chiller, microwave etc.
- Wall mounted monitors / TVs in many rooms
- · Desks and furniture can remain or be removed
- · High speed internet connectivity