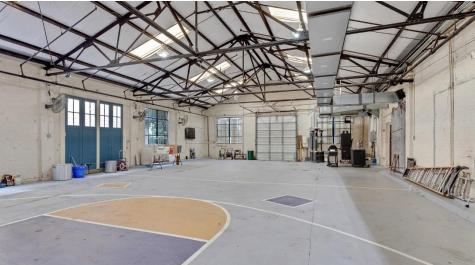

#### 3,200 sq. ft.

Six (6) parking spots under roof with remote operated garage door opener. The garage floor features a half-court basketball key and three point line with goal. Great for employee flex time and client / customer fun interaction. Additional parking through abundant on street parking on both sides of Camp St. and Thaila St. with a dedicated parking lane at the building entrance on Camp St.

Max J. Derbes, Inc.

CONTACT
BRYCE FRENCH

**OFFICE** 504.733.4555 **CELL** 504.427.2090 bryce@maxderbes.com

INTERIOR CONTINUED

Max J. Derbes, Inc.

CONTACT BRYCE FRENCH **OFFICE** 504.733.4555 **CELL** 504.427.2090 bryce@maxderbes.com