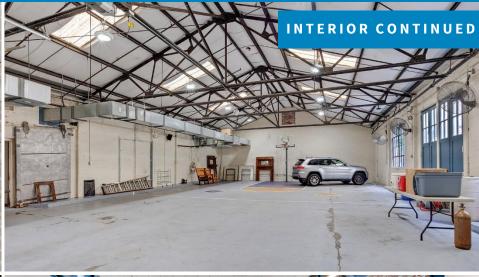

#### 3,200 sq. ft.

Six (6) parking spots under roof with remote operated garage door opener. The garage floor features a half-court basketball key and three point line with goal. Great for employee flex time and client / customer fun interaction. Additional parking through abundant on street parking on both sides of Camp St. and Thaila St. with a dedicated parking lane at the building entrance on Camp St.

Max J. Derbes, Inc.

CONTACT
BRYCE FRENCH

**OFFICE** 504.733.4555 **CELL** 504.427.2090 bryce@maxderbes.com

INTERIOR CONTINUED

Max J. Derbes, Inc.

CONTACT BRYCE FRENCH **OFFICE** 504.733.4555 **CELL** 504.427.2090 bryce@maxderbes.com