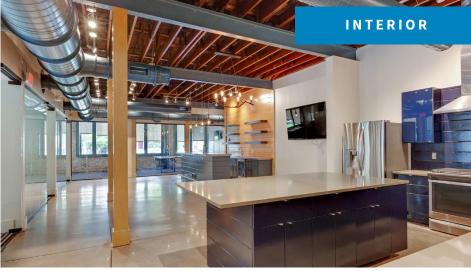

#### 5,455 sq. ft.

- 11 private offices with ceiling heights exceeding 10' (including two oversized corner offices)
- Lobby / Reception Area
- Modern conference room
- Ample storage
- Men's and Women's separate bathroom
- Full Kitchen with open common area design

#### ARCHITECTURAL AND AMENITY

- High end vintage chic industrial meets contemporary design features.
- Glass partitions and unframed glass doors provide generous light and create an open feel with privacy.
- Exposed brick and beam
- Exposed round industrial duct work
- Exposed wooden ceiling framing
- Premium light fixtures with smart controls (Chandeliers, pendant lighting, track lighting, Edison lights, and more)
- Stained polished concrete floors with noise abating carpet in private offices
- Stainless steel commercial appliances including oven, stove, range hood, full height refrigerator / freezer, wine chiller, microwave etc.
- Wall mounted monitors / TVs in many rooms
- · Desks and furniture can remain or be removed
- · High speed internet connectivity