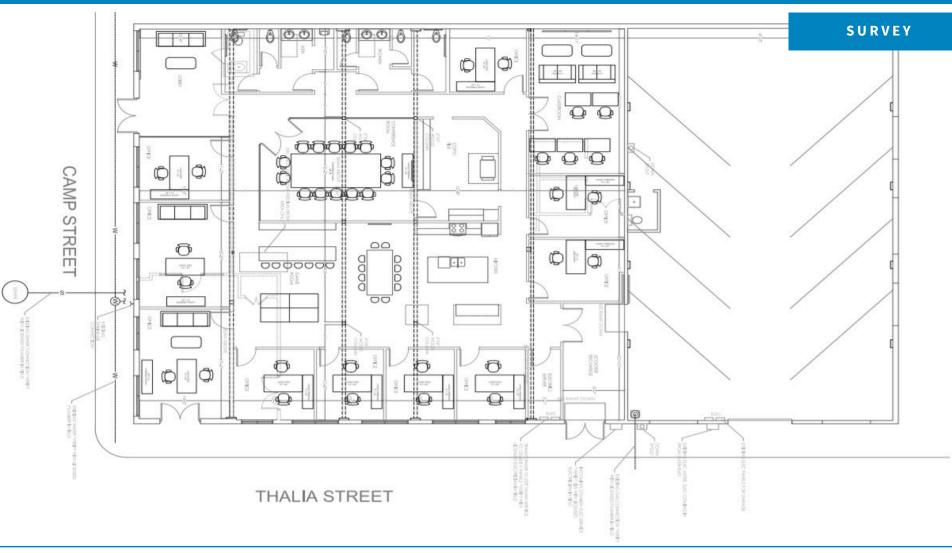

### **FLOOR PLAN**

Max J. Derbes, Inc.

CONTACT
BRYCE FRENCH

**OFFICE** 504.733.4555 **CELL** 504.427.2090 bryce@maxderbes.com

Max J. Derbes, Inc.

CONTACT
BRYCE FRENCH

**OFFICE** 504.733.4555 **CELL** 504.427.2090 bryce@maxderbes.com

#### LOCATION

Prominent Lower Garden District location at the corner of Camp Street and Thalia Street. Two way Camp Street traffic with well-marked lit cross walks, a dedicated bike lane, and a landscaped neutral ground. This building sits among examples of quintessential traditional New Orleans residential architecture and is only three blocks from the Central Business District.