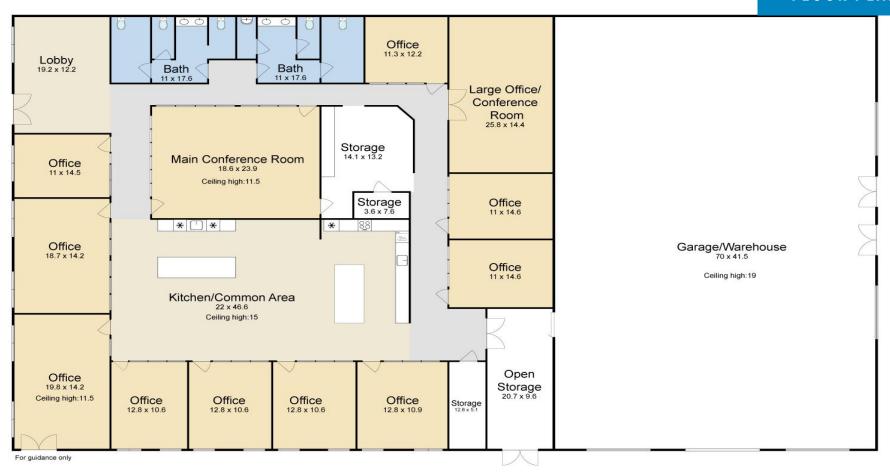

### **FLOOR PLAN**

Max J. Derbes, Inc.

CONTACT
BRYCE FRENCH

**OFFICE** 504.733.4555 **CELL** 504.427.2090 bryce@maxderbes.com

Max J. Derbes, Inc.

CONTACT
BRYCE FRENCH

**OFFICE** 504.733.4555 **CELL** 504.427.2090 bryce@maxderbes.com

#### 5,455 sq. ft.

- 11 private offices with ceiling heights exceeding 10' (including two oversized corner offices)
- Lobby / Reception Area
- Modern conference room
- Ample storage
- Men's and Women's separate bathroom
- Full Kitchen with open common area design

#### 8,655 sq. ft. total

- -Office 5,455 sq. ft.
- -Garage 3,200 sq. ft.

Renovated far beyond market standards this building offers finish and amenity unparalleled in the market.