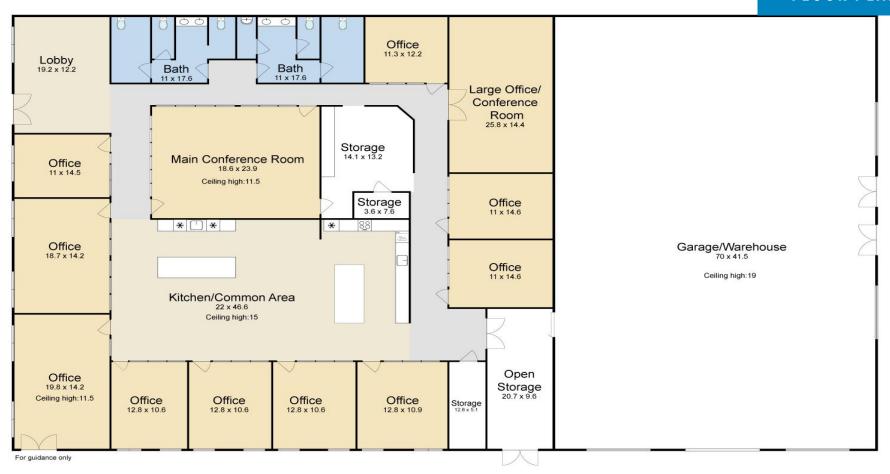

#### 5,455 sq. ft.

- 11 private offices with ceiling heights exceeding 10' (including two oversized corner offices)
- Lobby / Reception Area
- Modern conference room
- Ample storage
- Men's and Women's separate bathroom
- Full Kitchen with open common area design

### **FLOOR PLAN**

Max J. Derbes, Inc.

CONTACT
BRYCE FRENCH

**OFFICE** 504.733.4555 **CELL** 504.427.2090 bryce@maxderbes.com

Max J. Derbes, Inc.

CONTACT
BRYCE FRENCH

**OFFICE** 504.733.4555 **CELL** 504.427.2090 bryce@maxderbes.com