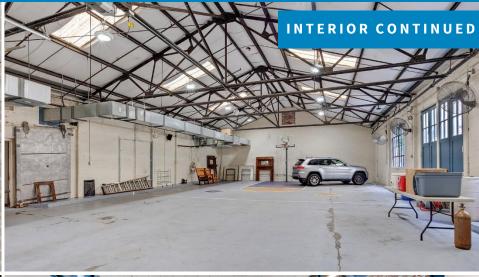

#### PARKING GARAGE

#### 3,200 sq. ft.

Six (6) parking spots under roof with remote operated garage door opener. The garage floor features a half-court basketball key and three point line with goal. Great for employee flex time and client / customer fun interaction. Additional parking through abundant on street parking on both sides of Camp St. and Thaila St. with a dedicated parking lane at the building entrance on Camp St.