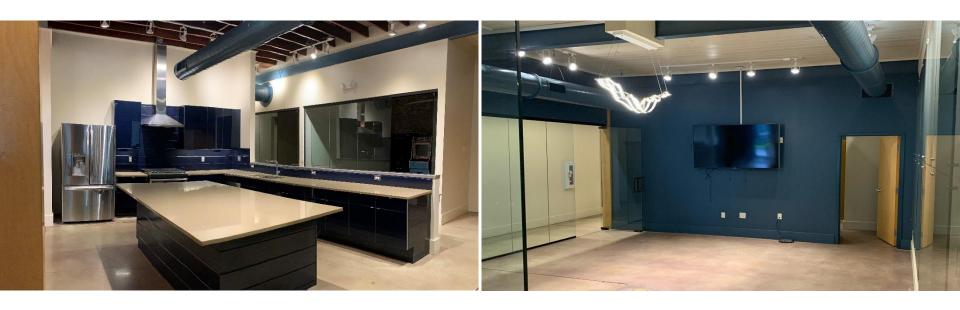

### ARCHITECTURAL AND AMENITY

- High end vintage chic industrial meets contemporary design features.
- Glass partitions and unframed glass doors provide generous light and create an open feel with privacy.
- Exposed brick and beam
- Exposed round industrial duct work
- Exposed wooden ceiling framing
- Premium light fixtures with smart controls (Chandeliers, pendant lighting, track lighting, Edison lights, and more)
- Stained polished concrete floors with noise abating carpet in private offices
- Stainless steel commercial appliances including oven, stove, range hood, full height refrigerator / freezer, wine chiller, microwave etc.
- Wall mounted monitors / TVs in many rooms
- · Desks and furniture can remain or be removed
- · High speed internet connectivity

Max J. Derbes, Inc.

CONTACT
BRYCE FRENCH

**OFFICE** 504.733.4555 **CELL** 504.427.2090 bryce@maxderbes.com

INTERIOR CONTINUED

Max J. Derbes, Inc.

CONTACT BRYCE FRENCH **OFFICE** 504.733.4555 **CELL** 504.427.2090 bryce@maxderbes.com