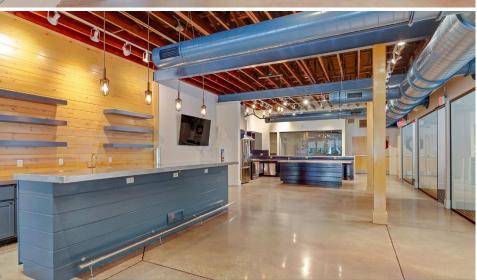

### ARCHITECTURAL AND AMENITY

- High end vintage chic industrial meets contemporary design features.
- Glass partitions and unframed glass doors provide generous light and create an open feel with privacy.
- Exposed brick and beam
- Exposed round industrial duct work
- Exposed wooden ceiling framing
- Premium light fixtures with smart controls (Chandeliers, pendant lighting, track lighting, Edison lights, and more)
- Stained polished concrete floors with noise abating carpet in private offices
- Stainless steel commercial appliances including oven, stove, range hood, full height refrigerator / freezer, wine chiller, microwave etc.
- Wall mounted monitors / TVs in many rooms
- · Desks and furniture can remain or be removed
- · High speed internet connectivity

Max J. Derbes, Inc.

CONTACT
BRYCE FRENCH

**OFFICE** 504.733.4555 **CELL** 504.427.2090 bryce@maxderbes.com

INTERIOR CONTINUED

Max J. Derbes, Inc.

CONTACT BRYCE FRENCH **OFFICE** 504.733.4555 **CELL** 504.427.2090 bryce@maxderbes.com