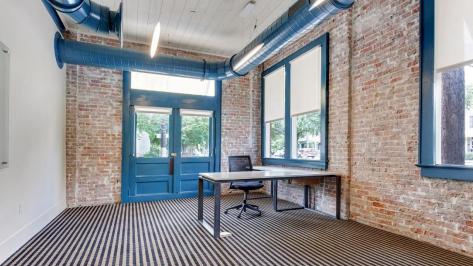

### ARCHITECTURAL AND AMENITY

- High end vintage chic industrial meets contemporary design features.
- Glass partitions and unframed glass doors provide generous light and create an open feel with privacy.
- Exposed brick and beam
- Exposed round industrial duct work
- Exposed wooden ceiling framing
- Premium light fixtures with smart controls (Chandeliers, pendant lighting, track lighting, Edison lights, and more)
- Stained polished concrete floors with noise abating carpet in private offices
- Stainless steel commercial appliances including oven, stove, range hood, full height refrigerator / freezer, wine chiller, microwave etc.
- Wall mounted monitors / TVs in many rooms
- · Desks and furniture can remain or be removed
- · High speed internet connectivity