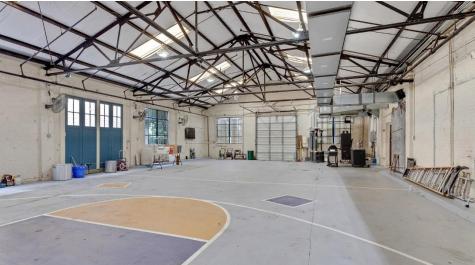

#### PARKING GARAGE

#### 3,200 sq. ft.

Six (6) parking spots under roof with remote operated garage door opener. The garage floor features a half-court basketball key and three point line with goal. Great for employee flex time and client / customer fun interaction. Additional parking through abundant on street parking on both sides of Camp St. and Thaila St. with a dedicated parking lane at the building entrance on Camp St.