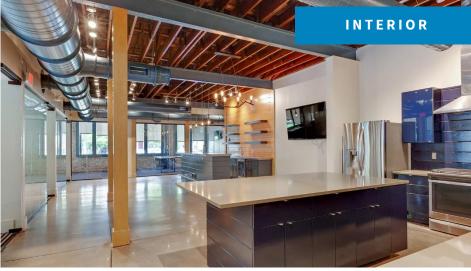

#### 5,455 sq. ft.

- 11 private offices with ceiling heights exceeding 10' (including two oversized corner offices)
- Lobby / Reception Area
- Modern conference room
- Ample storage
- Men's and Women's separate bathroom
- Full Kitchen with open common area design

### ARCHITECTURAL AND AMENITY

- High end vintage chic industrial meets contemporary design features.
- Glass partitions and unframed glass doors provide generous light and create an open feel with privacy.
- Exposed brick and beam
- Exposed round industrial duct work
- Exposed wooden ceiling framing
- Premium light fixtures with smart controls (Chandeliers, pendant lighting, track lighting, Edison lights, and more)
- Stained polished concrete floors with noise abating carpet in private offices
- Stainless steel commercial appliances including oven, stove, range hood, full height refrigerator / freezer, wine chiller, microwave etc.
- Wall mounted monitors / TVs in many rooms
- · Desks and furniture can remain or be removed
- · High speed internet connectivity