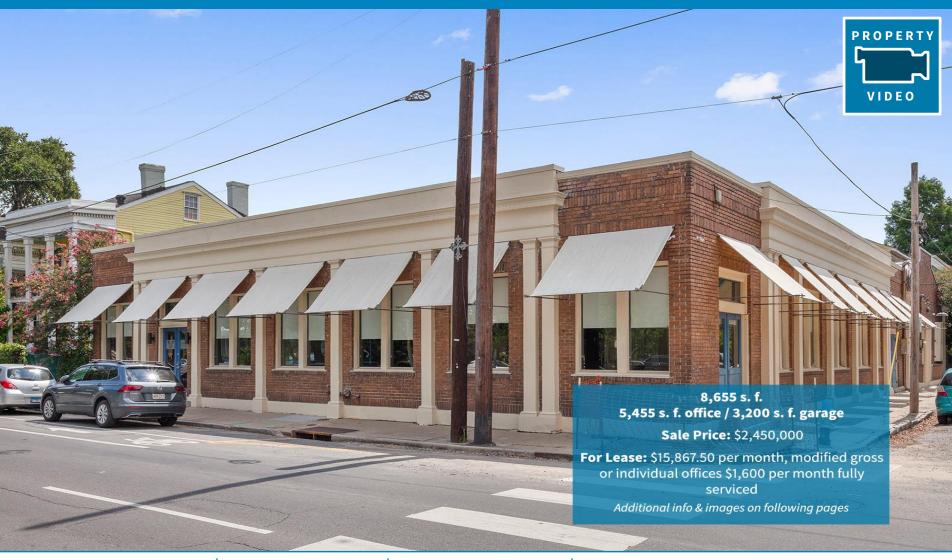

### 8,655 sq. ft. total

- -Office 5,455 sq. ft.
- -Garage 3,200 sq. ft.

Renovated far beyond market standards this building offers finish and amenity unparalleled in the market.

#### LOCATION

Prominent Lower Garden District location at the corner of Camp Street and Thalia Street. Two way Camp Street traffic with well-marked lit cross walks, a dedicated bike lane, and a landscaped neutral ground. This building sits among examples of quintessential traditional New Orleans residential architecture and is only three blocks from the Central Business District.

HEALTH AND SPACING This configuration provides the ideal environment for comfortable spacing and separation of office occupants related to social and work place distancing.

TOTAL BUILDING LEASE RATE

\$15,867.50 per month (\$22 per sq. ft.) modified gross

FOR SALE

\$2,450,000 (\$283.07 per sq. ft.)

Max J. Derbes, Inc.

CONTACT
BRYCE FRENCH

**OFFICE** 504.733.4555 **CELL** 504.427.2090 bryce@maxderbes.com

Max J. Derbes, Inc.

CONTACT
BRYCE FRENCH

**OFFICE** 504.733.4555 **CELL** 504.427.2090 bryce@maxderbes.com