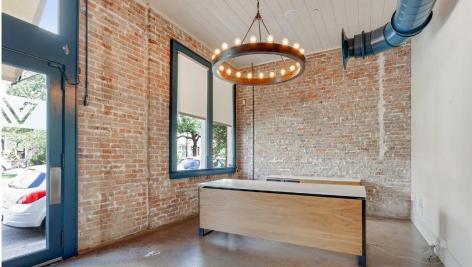

#### **OFFICE AREA**

#### 5,455 sq. ft.

- 11 private offices with ceiling heights exceeding 10' (including two oversized corner offices)
- Lobby / Reception Area
- Modern conference room
- Ample storage
- Men's and Women's separate bathroom
- Full Kitchen with open common area design

### ARCHITECTURAL AND AMENITY

- High end vintage chic industrial meets contemporary design features.
- Glass partitions and unframed glass doors provide generous light and create an open feel with privacy.
- Exposed brick and beam
- Exposed round industrial duct work
- Exposed wooden ceiling framing
- Premium light fixtures with smart controls (Chandeliers, pendant lighting, track lighting, Edison lights, and more)
- Stained polished concrete floors with noise abating carpet in private offices
- Stainless steel commercial appliances including oven, stove, range hood, full height refrigerator / freezer, wine chiller, microwave etc.
- Wall mounted monitors / TVs in many rooms
- · Desks and furniture can remain or be removed
- · High speed internet connectivity