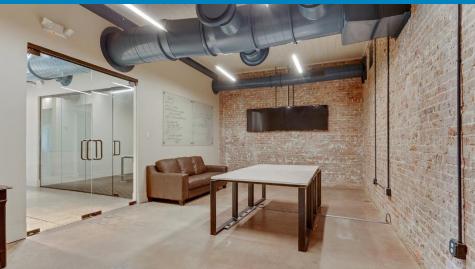

#### **OFFICE AREA**

#### 5,455 sq. ft.

- 11 private offices with ceiling heights exceeding 10' (including two oversized corner offices)
- Lobby / Reception Area
- Modern conference room
- Ample storage
- Men's and Women's separate bathroom
- Full Kitchen with open common area design

### ARCHITECTURAL AND AMENITY

- High end vintage chic industrial meets contemporary design features.
- Glass partitions and unframed glass doors provide generous light and create an open feel with privacy.
- Exposed brick and beam
- Exposed round industrial duct work
- Exposed wooden ceiling framing
- Premium light fixtures with smart controls (Chandeliers, pendant lighting, track lighting, Edison lights, and more)
- Stained polished concrete floors with noise abating carpet in private offices
- Stainless steel commercial appliances including oven, stove, range hood, full height refrigerator / freezer, wine chiller, microwave etc.
- Wall mounted monitors / TVs in many rooms
- · Desks and furniture can remain or be removed
- · High speed internet connectivity