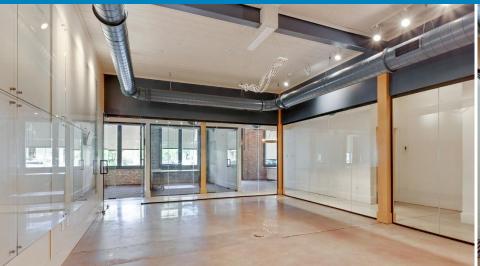

#### 5,455 sq. ft.

- 11 private offices with ceiling heights exceeding 10' (including two oversized corner offices)
- Lobby / Reception Area
- Modern conference room
- Ample storage
- Men's and Women's separate bathroom
- Full Kitchen with open common area design

### ARCHITECTURAL AND AMENITY

- High end vintage chic industrial meets contemporary design features.
- Glass partitions and unframed glass doors provide generous light and create an open feel with privacy.
- Exposed brick and beam
- Exposed round industrial duct work
- Exposed wooden ceiling framing
- Premium light fixtures with smart controls (Chandeliers, pendant lighting, track lighting, Edison lights, and more)
- Stained polished concrete floors with noise abating carpet in private offices
- Stainless steel commercial appliances including oven, stove, range hood, full height refrigerator / freezer, wine chiller, microwave etc.
- Wall mounted monitors / TVs in many rooms
- · Desks and furniture can remain or be removed
- · High speed internet connectivity