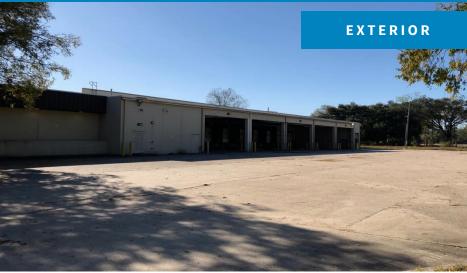

BUILDING DESCRIPTION

Up to a total of 48,450 s. f. available; located with in Plantation Business Campus in St. Charles Parish; includes office area of 4,225 s. f. (+/-); space can be leased in its entirety or subdivided by owner into spaces of 31,575 s. f. (comprised of 23,150 s. f. warehouse area, 4,200 s. f. covered & enclosed truck dock area and 4,225 s. f. office area) or 16,875 s. f. (comprised of 14,250 s. f. warehouse area & 2,625 s. f. covered & enclosed truck dock); owner is open to other reasonable subdivisions of the facility; steel frame with concrete tilt-up walls and built-up roof.

LAND AREA

2.535 acres (+/-)

**CLEAR HEIGHT** 

Approx. 16'+ to beam

LOADING

Fourteen (14) dock-height loading doors; see page 5 for details

ZONING

M-1, Industrial