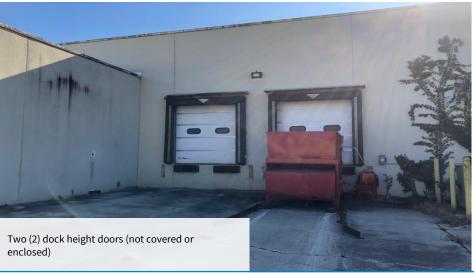

LAND AREA

2.535 acres (+/-)

**CLEAR HEIGHT** 

Approx. 16'+ to beam

LOADING

Fourteen (14) dock-height loading doors; see page 5 for details

ZONING

M-1, Industrial