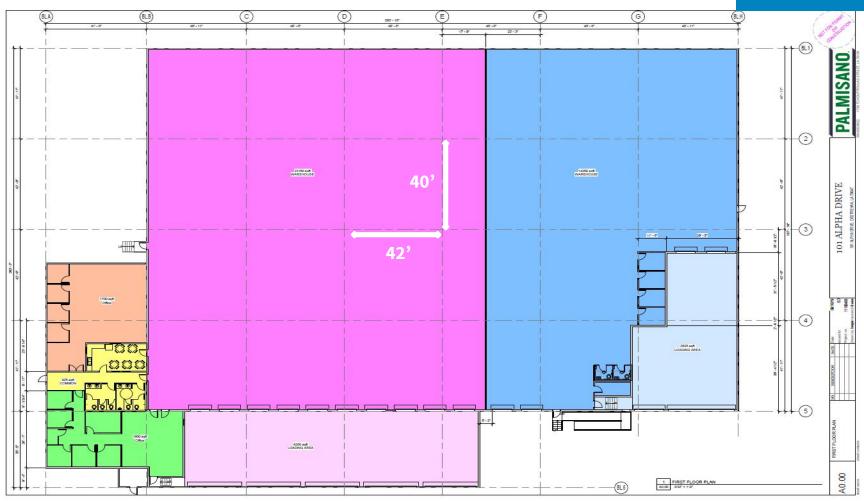

BUILDING DESCRIPTION

Up to a total of 48,450 s. f. available; located with in Plantation Business Campus in St. Charles Parish; includes office area of 4,225 s. f. (+/-); space can be leased in its entirety or subdivided by owner into spaces of 31,575 s. f. (comprised of 23,150 s. f. warehouse area, 4,200 s. f. covered & enclosed truck dock area and 4,225 s. f. office area) or 16,875 s. f. (comprised of 14,250 s. f. warehouse area & 2,625 s. f. covered & enclosed truck dock); owner is open to other reasonable subdivisions of the facility; steel frame with concrete tilt-up walls and built-up roof.

LAND AREA

2.535 acres (+/-)

**CLEAR HEIGHT** 

Approx. 16'+ to beam

LOADING

Fourteen (14) dock-height loading doors; see page 5 for details

ZONING

M-1, Industrial

ADDITIONAL

Fully sprinklered; electrically operated overhead doors on outside wall of enclosed docks; Six (6) large ceiling fans throughout warehouse for good air circulation; skylights; small air-conditioned area within warehouse.