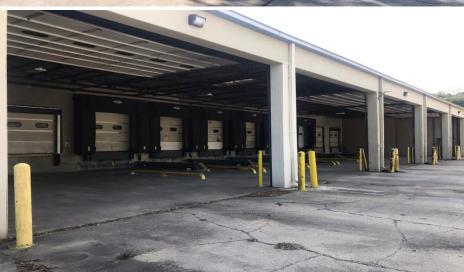

LAND AREA

2.535 acres (+/-)

**CLEAR HEIGHT** 

Approx. 16'+ to beam

LOADING

Fourteen (14) dock-height loading doors; see page 5 for details

ZONING

M-1, Industrial

ADDITIONAL

Fully sprinklered; electrically operated overhead doors on outside wall of enclosed docks; Six (6) large ceiling fans throughout warehouse for good air circulation; skylights; small air-conditioned area within warehouse.