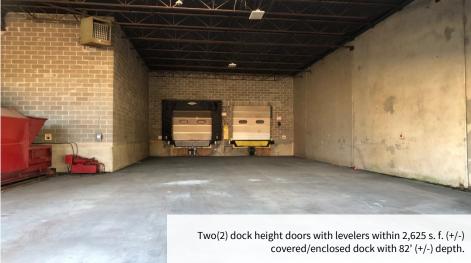

BUILDING DESCRIPTION

Up to a total of 48,450 s. f. available; located with in Plantation Business Campus in St. Charles Parish; includes office area of 4,225 s. f. (+/-); space can be leased in its entirety or subdivided by owner into spaces of 31,575 s. f. (comprised of 23,150 s. f. warehouse area, 4,200 s. f. covered & enclosed truck dock area and 4,225 s. f. office area) or 16,875 s. f. (comprised of 14,250 s. f. warehouse area & 2,625 s. f. covered & enclosed truck dock); owner is open to other reasonable subdivisions of the facility; steel frame with concrete tilt-up walls and built-up roof.

LAND AREA

2.535 acres (+/-)

**CLEAR HEIGHT** 

Approx. 16'+ to beam

LOADING

Fourteen (14) dock-height loading doors; see page 5 for details

ZONING

M-1, Industrial