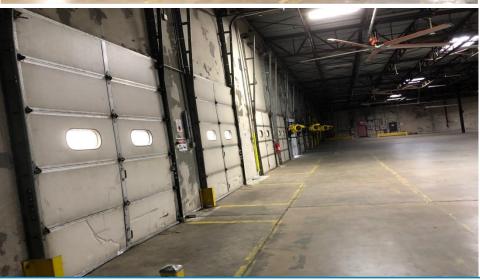

LAND AREA

2.535 acres (+/-)

**CLEAR HEIGHT** 

Approx. 16'+ to beam

LOADING

Fourteen (14) dock-height loading doors; see page 5 for details

ZONING

M-1, Industrial

ADDITIONAL

Fully sprinklered; electrically operated overhead doors on outside wall of enclosed docks; Six (6) large ceiling fans throughout warehouse for good air circulation; skylights; small air-conditioned area within warehouse.