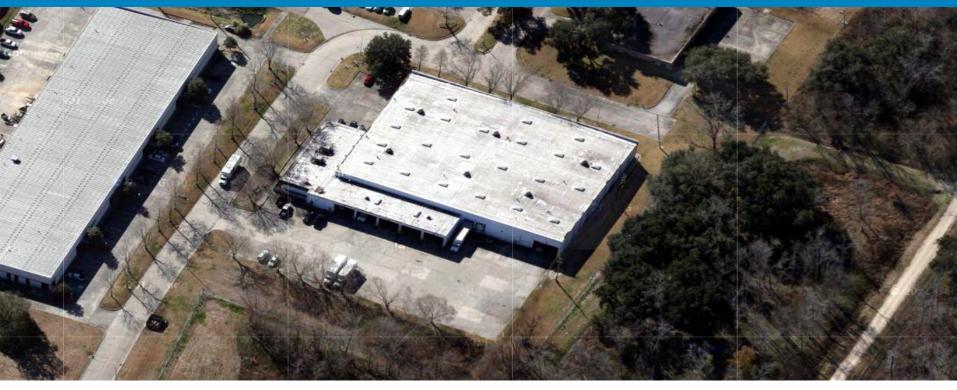

BUILDING DESCRIPTION

Up to a total of 48,450 s. f. available; located with in Plantation Business Campus in St. Charles Parish; includes office area of 4,225 s. f. (+/-); space can be leased in its entirety or subdivided by owner into spaces of 31,575 s. f. (comprised of 23,150 s. f. warehouse area, 4,200 s. f. covered & enclosed truck dock area and 4,225 s. f. office area) or 16,875 s. f. (comprised of 14,250 s. f. warehouse area & 2,625 s. f. covered & enclosed truck dock); owner is open to other reasonable subdivisions of the facility; steel frame with concrete tilt-up walls and built-up roof.

LAND AREA

2.535 acres (+/-)

**CLEAR HEIGHT** 

Approx. 16'+ to beam

LOADING

Fourteen (14) dock-height loading doors; see page 5 for details

ZONING

M-1, Industrial

ADDITIONAL

Fully sprinklered; electrically operated overhead doors on outside wall of enclosed docks; Six (6) large ceiling fans throughout warehouse for good air circulation; skylights; small air-conditioned area within warehouse.