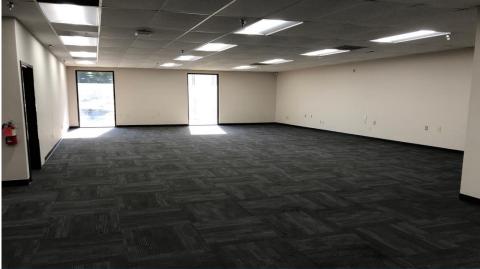

BUILDING DESCRIPTION

Up to a total of 48,450 s. f. available; located with in Plantation Business Campus in St. Charles Parish; includes office area of 4,225 s. f. (+/-); space can be leased in its entirety or subdivided by owner into spaces of 31,575 s. f. (comprised of 23,150 s. f. warehouse area, 4,200 s. f. covered & enclosed truck dock area and 4,225 s. f. office area) or 16,875 s. f. (comprised of 14,250 s. f. warehouse area & 2,625 s. f. covered & enclosed truck dock); owner is open to other reasonable subdivisions of the facility; steel frame with concrete tilt-up walls and built-up roof.