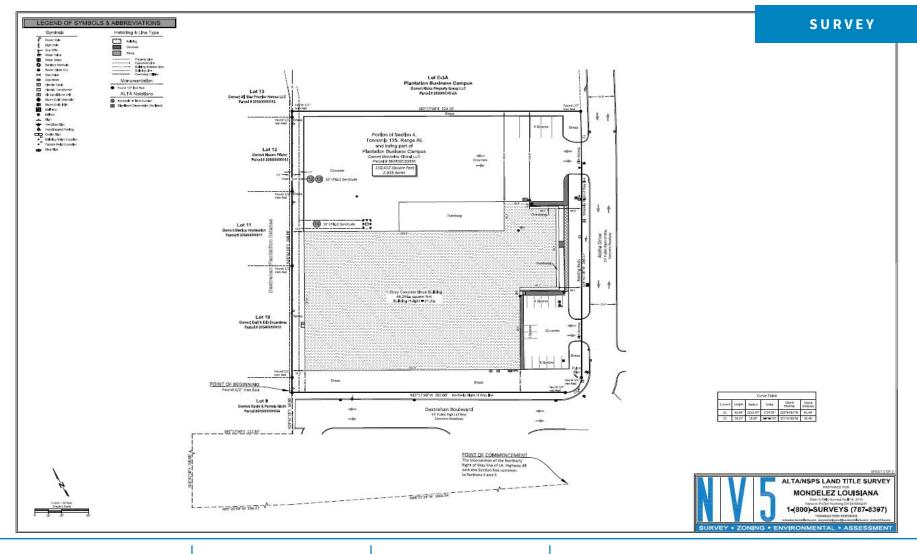

LAND AREA

2.535 acres (+/-)

**CLEAR HEIGHT** 

Approx. 16'+ to beam

LOADING

Fourteen (14) dock-height loading doors; see page 5 for details

ZONING

M-1, Industrial