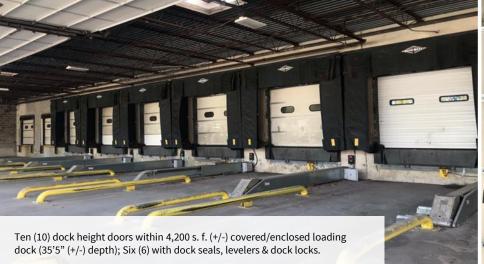

LAND AREA

2.535 acres (+/-)

**CLEAR HEIGHT** 

Approx. 16'+ to beam

LOADING

Fourteen (14) dock-height loading doors; see page 5 for details

ZONING

M-1, Industrial