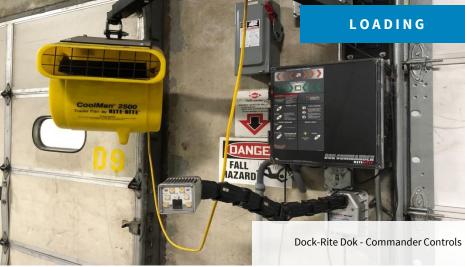

LAND AREA

2.535 acres (+/-)

**CLEAR HEIGHT** 

Approx. 16'+ to beam

LOADING

Fourteen (14) dock-height loading doors; see page 5 for details

ZONING

M-1, Industrial

ADDITIONAL

Fully sprinklered; electrically operated overhead doors on outside wall of enclosed docks; Six (6) large ceiling fans throughout warehouse for good air circulation; skylights; small air-conditioned area within warehouse.