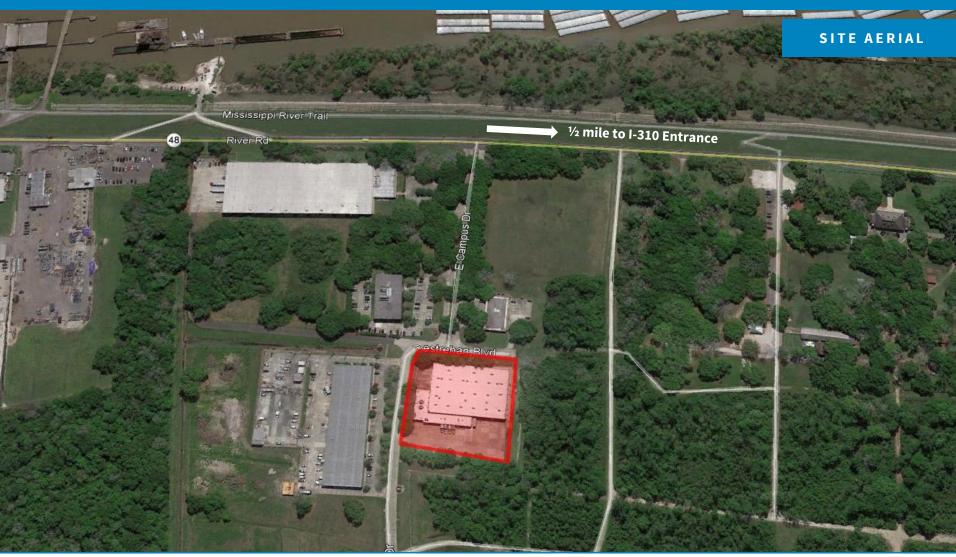

LAND AREA

2.535 acres (+/-)

**CLEAR HEIGHT** 

Approx. 16'+ to beam

LOADING

Fourteen (14) dock-height loading doors; see page 5 for details

ZONING

M-1, Industrial