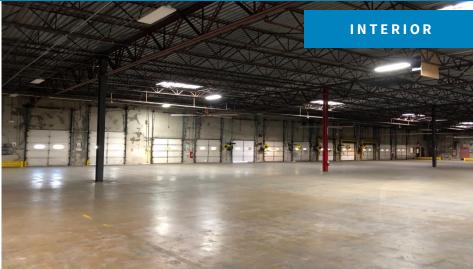

BUILDING DESCRIPTION

Up to a total of 48,450 s. f. available; located with in Plantation Business Campus in St. Charles Parish; includes office area of 4,225 s. f. (+/-); space can be leased in its entirety or subdivided by owner into spaces of 31,575 s. f. (comprised of 23,150 s. f. warehouse area, 4,200 s. f. covered & enclosed truck dock area and 4,225 s. f. office area) or 16,875 s. f. (comprised of 14,250 s. f. warehouse area & 2,625 s. f. covered & enclosed truck dock); owner is open to other reasonable subdivisions of the facility; steel frame with concrete tilt-up walls and built-up roof.

ADDITIONAL

Fully sprinklered; electrically operated overhead doors on outside wall of enclosed docks; Six (6) large ceiling fans throughout warehouse for good air circulation; skylights; small air-conditioned area within warehouse.