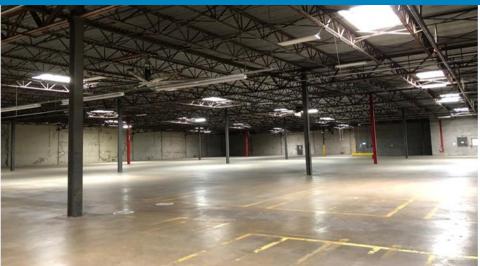

BUILDING DESCRIPTION

Up to a total of 48,450 s. f. available; located with in Plantation Business Campus in St. Charles Parish; includes office area of 4,225 s. f. (+/-); space can be leased in its entirety or subdivided by owner into spaces of 31,575 s. f. (comprised of 23,150 s. f. warehouse area, 4,200 s. f. covered & enclosed truck dock area and 4,225 s. f. office area) or 16,875 s. f. (comprised of 14,250 s. f. warehouse area & 2,625 s. f. covered & enclosed truck dock); owner is open to other reasonable subdivisions of the facility; steel frame with concrete tilt-up walls and built-up roof.

ADDITIONAL

Fully sprinklered; electrically operated overhead doors on outside wall of enclosed docks; Six (6) large ceiling fans throughout warehouse for good air circulation; skylights; small air-conditioned area within warehouse.