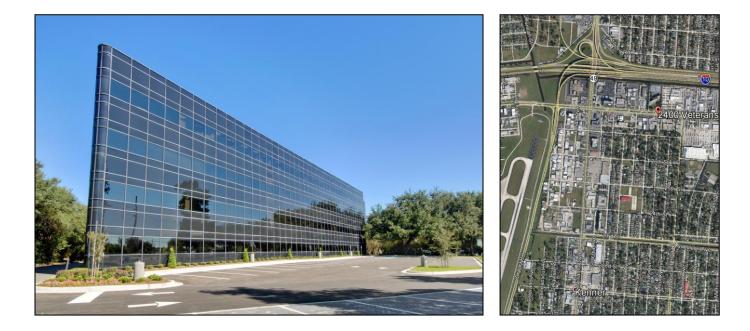

## **Class A Office Space For Lease**

## 2400 Veterans Boulevard, Kenner, LA

| Features:         | 5-story Class A glass façade office building conveniently located just off Interstate 10 and minutes from Louis Armstrong New Orleans International Airport. The building features renovated suites, excellent rates, onsite management, ample parking and sundry shop. |                   |                  |           |  |
|-------------------|-------------------------------------------------------------------------------------------------------------------------------------------------------------------------------------------------------------------------------------------------------------------------|-------------------|------------------|-----------|--|
| Suites Available: | 104                                                                                                                                                                                                                                                                     | 4,253 rsf         | 215              | 1,812 rsf |  |
|                   | 105                                                                                                                                                                                                                                                                     | 5,091 rsf         | 235              | 1,150 rsf |  |
|                   | 206                                                                                                                                                                                                                                                                     | 1,273 rsf         | 484              | 1,348 rsf |  |
|                   | 212                                                                                                                                                                                                                                                                     | 1,519 rsf         |                  |           |  |
| Rental Rate:      | \$18.5                                                                                                                                                                                                                                                                  | 0 per square foot | , fully serviced |           |  |